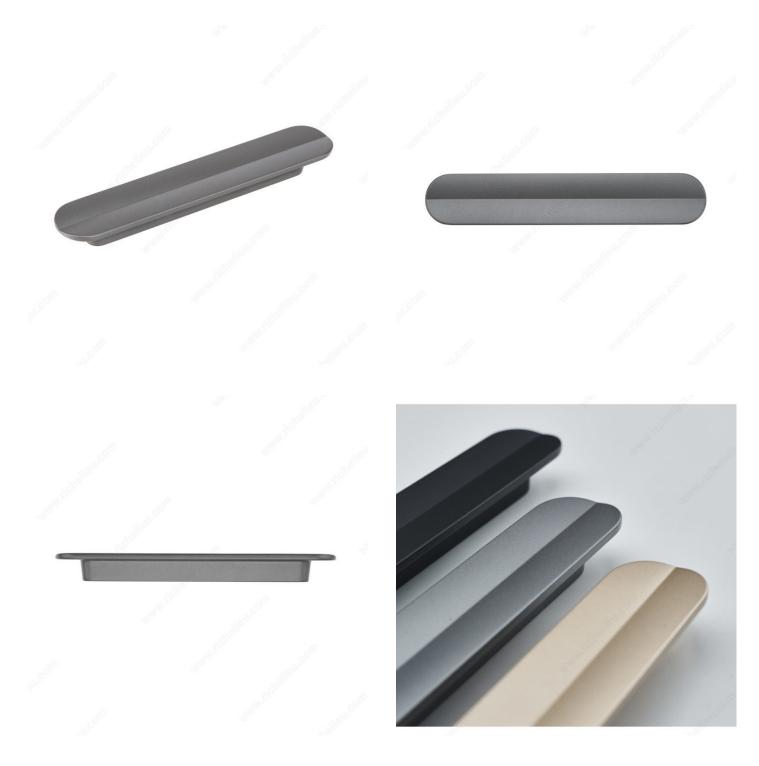

l Dimensions     | 8 21/32 in*              |
| Width - Overall Dimensions      | 1 9/16 in*               |
| Screw/Nail                      | M4 (Included)            |
| Color Group                     | Gray and Chrome Group    |
| Finish Number                   | 219                      |
| Suggested Price                 | From \$50.00 to \$100.00 |
| Projection - Overall Dimensions | 7/8 in*                  |

#### Disclaimer

Measures shown with an asterisk (\*) have been converted as per your preference. These are not the official measures. To view the measures specified by the manufacturer, <u>click here</u>.

### DISCLAIMER

Although our black finish is achieved by means of a rigorous process, it may show signs of normal wear faster than other finishes.



# PRODUCT PHOTOS