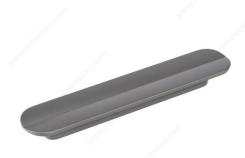

## Modern Metal Pull - 2585

Product # 2585160219

Finish Ravello Gray

### DESCRIPTION

This exquisite oblong metal handle with a gentle indentation along its full length will bring a touch of sophistication to your furniture and kitchen cabinets. Its refined design will enhance the luxurious character of your decor, adding an element of elegance to your space.