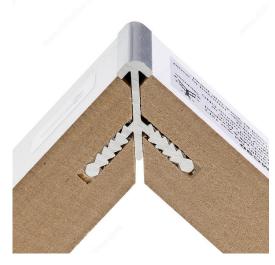

### **DESCRIPTION**

Rounded corners for miter joints for 1.6 cm to 1.9 cm (5/8" to 3/4") panels. Fast and easy installation using glue and tape to hold while glue sets. Does not require any screw fixings.

### **ADVANTAGES AND BENEFITS**

- Fast and easy installation using glue and tape to hold while glue sets. - Does not require any screw fixings.

## **TECHNICAL SPECIFICATIONS**

| Product #       | 25MC900810               |
|-----------------|--------------------------|
| Color           | Aluminum                 |
| Finish          | Satin                    |
| Connection Type | Join at 90°              |
| Panel Thickness | 5/8 to 3/4 in            |
| Material        | Anodized Aluminum        |
| Shape           | Irregular                |
| Application     | Edge Protection Moldings |