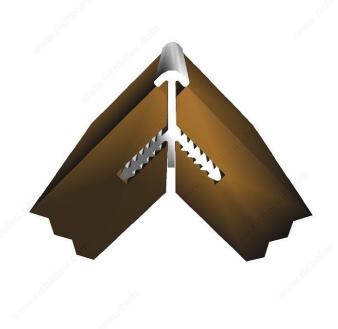

### **DESCRIPTION**

Rounded corners for miter joints for 1.6 cm to 1.9 cm (5/8" to 3/4") panels. Fast and easy installation using glue and tape to hold while glue sets. Does not require any screw fixings.

### **ADVANTAGES AND BENEFITS**

- Fast and easy installation using glue and tape to hold while glue sets. - Does not require any screw fixings.

## **TECHNICAL SPECIFICATIONS**

| Product #       | 25MC900810               |
|-----------------|--------------------------|
| Color           | Aluminum                 |
| Finish          | Satin                    |
| Connection Type | Join at 90°              |
| Panel Thickness | 5/8 to 3/4 in            |
| Material        | Anodized Aluminum        |
| Shape           | Irregular                |
| Application     | Edge Protection Moldings |