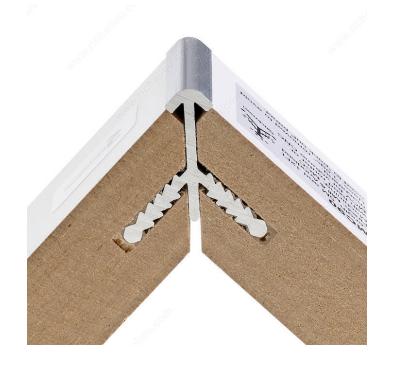

### **DESCRIPTION**

Rounded corners for miter joints for 1.6 cm to 1.9 cm (5/8" to 3/4") panels. Fast and easy installation using glue and tape to hold while glue sets. Does not require any screw fixings.

### **ADVANTAGES AND BENEFITS**

- Fast and easy installation using glue and tape to hold while glue sets. - Does not require any screw fixings.

## **TECHNICAL SPECIFICATIONS**

| Product #       | 25MC900810               |
|-----------------|--------------------------|
| Color           | Aluminum                 |
| Finish          | Satin                    |
| Connection Type | Join at 90°              |
| Panel Thickness | 5/8 to 3/4 in            |
| Material        | Anodized Aluminum        |
| Shape           | Irregular                |
| Application     | Edge Protection Moldings |