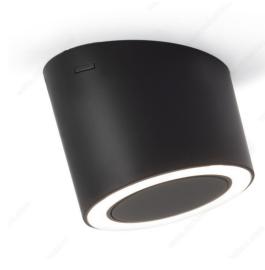

## **UNIKA - LED Luminaire For Under-Cabinet Lighting**

Product # 26001502412490

Finish Black

**Light Color** Neutral White

**Kelvin Color Temperature (K)** 3900 K

CRI (Color Rendering Index) 83

Luminous Efficiency 90 lm/W

### **DESCRIPTION**

UNIKA is a luminaire with a perimeter light source integrated into a holder inclined at 15 °, installed under the kitchen wall unit close to the wall. Available with painted steel and black touch finishes.

### **TECHNICAL SPECIFICATIONS**

| Product #                    | 26001502412490                        |
|------------------------------|---------------------------------------|
|                              |                                       |
| Location                     | Under Cabinet, Furniture              |
| Application                  | Kitchen, Living Room, Bedroom, Office |
| Mounting                     | Surface                               |
| Luminaire                    | Fixed Spots                           |
| Compatibility                | Micro 24                              |
| Operation                    | Direct                                |
| Lighting                     | Task                                  |
| Standards and Certifications | cULus                                 |
| Style                        | Contemporary                          |
| Material                     | Thermoplastic, Polycarbonate          |
| Power Cable Length           | 78 3/4 in*                            |
| Height                       | 2 17/32 in*                           |
| Diameter                     | 2 15/16 in*                           |
| Lighting Type                | LED                                   |
| Tension (V)                  | 24 V                                  |
| Watts                        | 4.5 W                                 |
| Power Cable                  | Single                                |