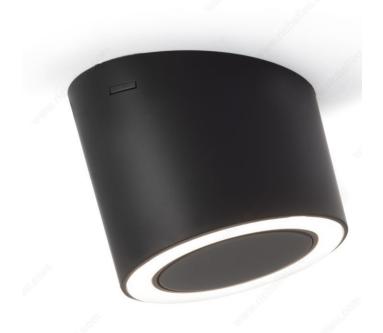

### **DESCRIPTION**

UNIKA is a luminaire with a perimeter light source integrated into a holder inclined at 15 °, installed under the kitchen wall unit close to the wall. Available with painted steel and black touch finishes.

## **UNIKA - LED Luminaire For Under-Cabinet Lighting**

Product # 26001502412490

Finish Black

**Light Color** Neutral White

**Kelvin Color Temperature (K)** 3900 K

CRI (Color Rendering Index) 83

Luminous Efficiency 90 lm/W