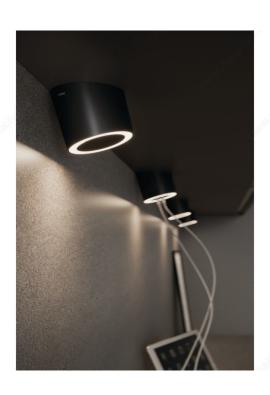

### **DESCRIPTION**

UNIKA is a luminaire with a perimeter light source integrated into a holder inclined at 15 °, installed under the kitchen wall unit close to the wall. Available with painted steel and black touch finishes.

#### **ADVANTAGES AND BENEFITS**

- New Generation of Puck Lights -- Newest Style on the market - 4 Configurations -- 2 Finishes - Multiple applications - Angled on a 15deg for a full countertop illumination - Safety and Cleaning, installed away from water and food - No drilling/housing necessary under the cabinets - Clean backsplash -- No more power outlets or wall dimmers - Cable free top - Zero wire management due to placement - Matching style with silicone solutions Flexyled AT6 and SHE4