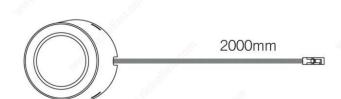

### **TECHNICAL SPECIFICATIONS**

| Product #                    | 26001502412490                        |
|------------------------------|---------------------------------------|
|                              |                                       |
| Location                     | Under Cabinet, Furniture              |
| Application                  | Kitchen, Living Room, Bedroom, Office |
| Mounting                     | Surface                               |
| Luminaire                    | Fixed Spots                           |
| Compatibility                | Micro 24                              |
| Operation                    | Direct                                |
| Lighting                     | Task                                  |
| Standards and Certifications | cULus                                 |
| Style                        | Contemporary                          |
| Material                     | Thermoplastic, Polycarbonate          |
| Power Cable Length           | 78 3/4 in*                            |
| Height                       | 2 17/32 in*                           |
| Diameter                     | 2 15/16 in*                           |
| Lighting Type                | LED                                   |
| Tension (V)                  | 24 V                                  |
| Watts                        | 4.5 W                                 |
| Power Cable                  | Single                                |