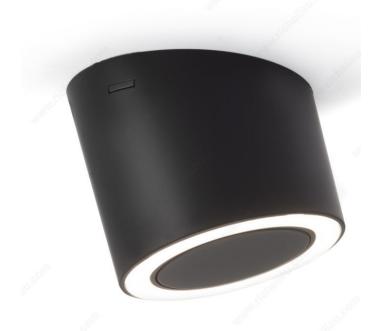

### **UNIKA - LED Luminaire For Under-Cabinet Lighting**

Product # 26002302412090

Finish Black

**Light Color** Super Warm White

Kelvin Color Temperature (K) 2700 K

CRI (Color Rendering Index) 82

Luminous Efficiency 82 lm/W

### **DESCRIPTION**

UNIKA is a luminaire with a perimeter light source integrated into a holder inclined at 15 °, installed under the kitchen wall unit close to the wall. Available with painted steel and black touch finishes.

# PRODUCT PHOTOS