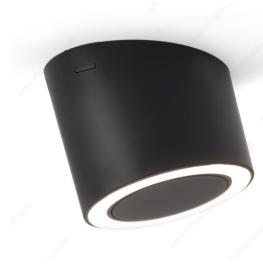

### **DESCRIPTION**

UNIKA is a luminaire with a perimeter light source integrated into a holder inclined at 15 °, installed under the kitchen wall unit close to the wall. Available with painted steel and black touch finishes.

### **TECHNICAL SPECIFICATIONS**

| Product #     26002302412090       Location     Under Cabinet, Furniture       Application     Kitchen, Living Room, Bedroom, Office       Mounting     Surface       Luminaire     Fixed Spots       Compatibility     Micro 24       Operation     Direct       Lighting     Task       Standards and Certifications     cULus       Style     Contemporary |
|---------------------------------------------------------------------------------------------------------------------------------------------------------------------------------------------------------------------------------------------------------------------------------------------------------------------------------------------------------------|
| Application Kitchen, Living Room, Bedroom, Office  Mounting Surface  Luminaire Fixed Spots  Compatibility Micro 24  Operation Direct  Lighting Task  Standards and Certifications CULus                                                                                                                                                                       |
| MountingSurfaceLuminaireFixed SpotsCompatibilityMicro 24OperationDirectLightingTaskStandards and CertificationscULus                                                                                                                                                                                                                                          |
| LuminaireFixed SpotsCompatibilityMicro 24OperationDirectLightingTaskStandards and CertificationscULus                                                                                                                                                                                                                                                         |
| Compatibility Micro 24  Operation Direct  Lighting Task  Standards and Certifications cULus                                                                                                                                                                                                                                                                   |
| Operation     Direct       Lighting     Task       Standards and Certifications     cULus                                                                                                                                                                                                                                                                     |
| Lighting Task Standards and Certifications cULus                                                                                                                                                                                                                                                                                                              |
| Standards and Certifications cULus                                                                                                                                                                                                                                                                                                                            |
|                                                                                                                                                                                                                                                                                                                                                               |
| Style Contemporary                                                                                                                                                                                                                                                                                                                                            |
|                                                                                                                                                                                                                                                                                                                                                               |
| Material Thermoplastic, Polycarbonate                                                                                                                                                                                                                                                                                                                         |
| Power Cable Length 78 3/4 in*                                                                                                                                                                                                                                                                                                                                 |
| Height 2 17/32 in*                                                                                                                                                                                                                                                                                                                                            |
| Diameter 2 15/16 in*                                                                                                                                                                                                                                                                                                                                          |
| Lighting Type LED                                                                                                                                                                                                                                                                                                                                             |
| Tension (V) 24 V                                                                                                                                                                                                                                                                                                                                              |
| Watts 4.5 W                                                                                                                                                                                                                                                                                                                                                   |
| Power Cable Single                                                                                                                                                                                                                                                                                                                                            |