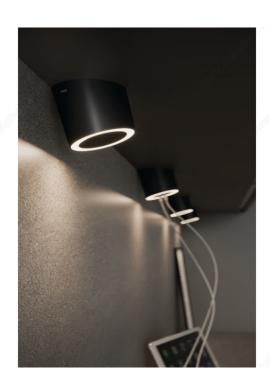

### **DESCRIPTION**

UNIKA is a luminaire with a perimeter light source integrated into a holder inclined at 15 °, installed under the kitchen wall unit close to the wall. Available with painted steel and black touch finishes.

#### **ADVANTAGES AND BENEFITS**

- New Generation of Puck Lights -- Newest Style on the market - 4 Configurations -- 2 Finishes - Multiple applications - Angled on a 15deg for a full countertop illumination - Safety and Cleaning, installed away from water and food - No drilling/housing necessary under the cabinets - Clean backsplash -- No more power outlets or wall dimmers - Cable free top - Zero wire management due to placement - Matching style with silicone solutions Flexyled AT6 and SHE4