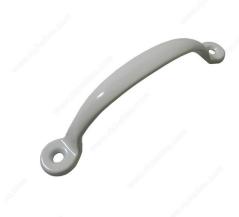

# **Screen Door Pull**

Product # 262WR

Color/Finish White

Material Steel

Packaging format Blister of 2 units

### DESCRIPTION

Pull your look together with this stylish screen door pull. Ideal for wood, screen, or fence doors, this classic pull brings style and elegance to any project. Available in a variety of different finishes and sizes.

## **TECHNICAL SPECIFICATIONS**

| Product #                       | 262WR                        |
|---------------------------------|------------------------------|
| Screw/Nail                      | Included                     |
| Handing Position / Opening Side | Reversible for Left or Right |
| Screw                           | Included                     |
| Height                          | 1 3/32 in*                   |
| Width                           | 17/32 in*                    |
| Length                          | 4 3/4 in*                    |