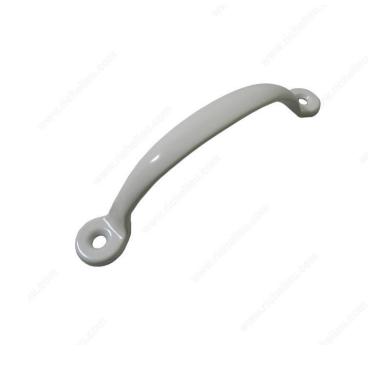

# **Screen Door Pull**

Product # 262WR

Color/Finish White

Material Steel

Packaging format Blister of 2 units

### DESCRIPTION

Pull your look together with this stylish screen door pull. Ideal for wood, screen, or fence doors, this classic pull brings style and elegance to any project. Available in a variety of different finishes and sizes.

## **TECHNICAL SPECIFICATIONS**

| Product #                       | 262WR                        |
|---------------------------------|------------------------------|
| Screw/Nail                      | Included                     |
| Handing Position / Opening Side | Reversible for Left or Right |
| Screw                           | Included                     |
| Height                          | 1 3/32 in*                   |
| Width                           | 17/32 in*                    |
| Length                          | 4 3/4 in*                    |