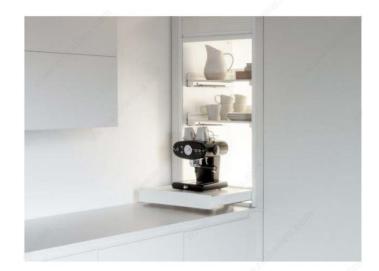

### An automatic lock system for drawers or pull-out shelves

This locking mechanism can be installed on any wooden drawer or pull-out shelf that uses undermount slides. It is also compatible with our FIORO EXTENDO pull-out drawers.

Click Stop is ideal for creating a temporary fixed shelf under a microwave cabinet or to pull out a small kitchen appliance from a cabinet and safely use it place. Also great for creating an added working surface in the laundry room or walk-in closets.