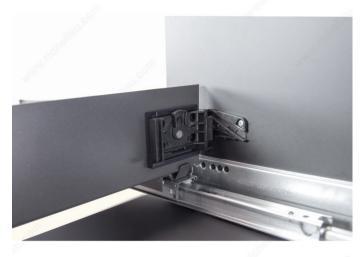

### An automatic lock system for drawers or pull-out shelves

This locking mechanism can be installed on any wooden drawer or pull-out shelf that uses undermount slides. It is also compatible with our FIORO EXTENDO pull-out drawers.

### ADVANTAGES AND BENEFITS

- Transform a pull-out shelf or drawer into a fixed, stable surface in one simple movement - The drawer or shelf can easily be unlocked by gently pulling towards you and then pushing back into closed position - Easy to operate one-handed - Can be retrofitted - 1" (25 mm) spacer is also available for face frame applications (2 spacers required, sold separately)