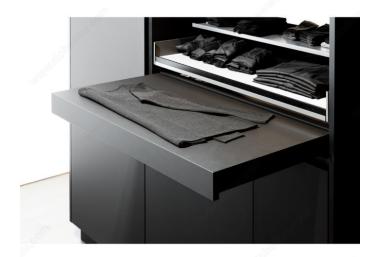

Click Stop is ideal for creating a temporary fixed shelf under a microwave cabinet or to pull out a small kitchen appliance from a cabinet and safely use it place. Also great for creating an added working surface in the laundry room or walk-in closets.