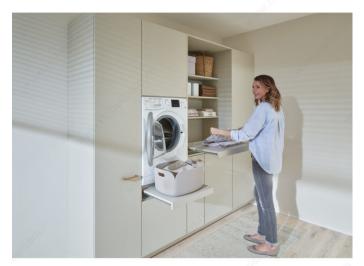

Click Stop is ideal for creating a temporary fixed shelf under a microwave cabinet or to pull out a small kitchen appliance from a cabinet and safely use it place. Also great for creating an added working surface in the laundry room or walk-in closets.