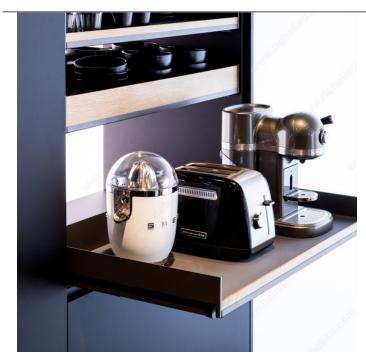

Click Stop is ideal for creating a temporary fixed shelf under a microwave cabinet or to pull out a small kitchen appliance from a cabinet and safely use it place. Also great for creating an added working surface in the laundry room or walk-in closets.