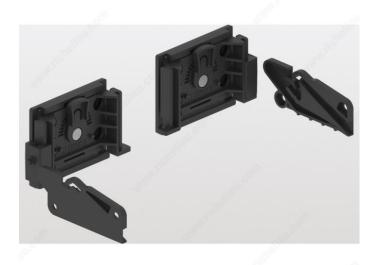

# CLICK STOP: DRAWER OR SHELF LOCKING MECHANISM

Product # 2666906

### TECHNICAL SPECIFICATIONS

| Product # | 2666906    |
|-----------|------------|
| Finish    | Anthracite |
| Height    | 2 5/32 in* |
| Width     | 7 in*      |
| Depth     | 23/32 in*  |