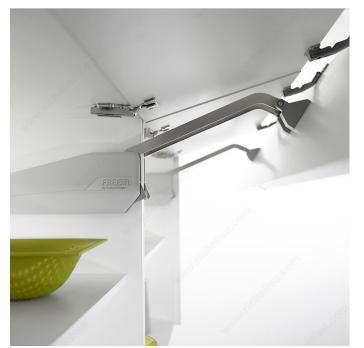

### **INCLUDED PRODUCT(S)**

- 2 Freefold fittings (right and left) - 2 Door connecting plates - Drilling pattern

### **IMPORTANT INFORMATION**

\* Front-panel weight including handle \* 110° Hinges, full overlay and mounting plates sold separately