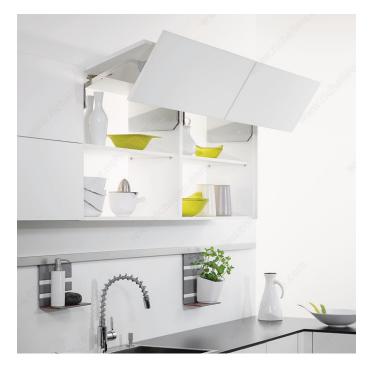

### DESCRIPTION

The intelligent Freefold lifter saves space by folding the front panel as it lifts up. It's a convenient solution for wall units with large, heavy front panels, and for wall elements that vary in height or rooms with low ceilings. The integrated multi-position stop guarantees the front will stop immediately and securely in any position. Stylish solution for tall wall units.

## **ADVANTAGES AND BENEFITS**

- Specially developed for tall wall units - Also for low ceilings and heavy fronts - Ideal for transparent glass fronts and units with interior lighting - Finger-pinch protection due to centre hinge with safety guard - Multi-position-stop - Soft and fluid movement sequences - German Design Award Special Mention 2015 - Easy assembly