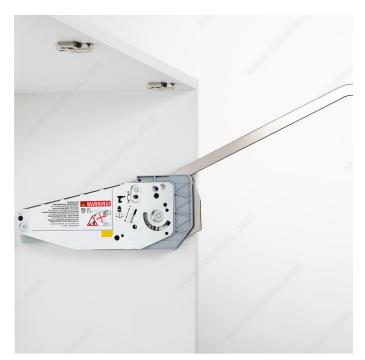

### **INCLUDED PRODUCT(S)**

- 2 Freefold fittings (right and left) - 2 Door connecting plates - Drilling pattern

### **IMPORTANT INFORMATION**

\* Front-panel weight including handle \* 110° Hinges, full overlay and mounting plates sold separately