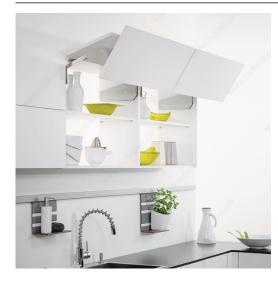

### DESCRIPTION

The intelligent Freefold lifter saves space by folding the front panel as it lifts up. It's a convenient solution for wall units with large, heavy front panels, and for wall elements that vary in height or rooms with low ceilings. The integrated multi-position stop guarantees the front will stop immediately and securely in any position. Stylish solution for tall wall units.

## **ADVANTAGES AND BENEFITS**

- Specially developed for tall wall units - Also for low ceilings and heavy fronts - Ideal for transparent glass fronts and units with interior lighting - Finger-pinch protection due to centre hinge with safety guard - Multi-position-stop - Soft and fluid movement sequences - German Design Award Special Mention 2015 - Easy assembly