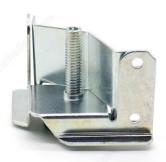

## **Metal Bracket with Adjustable Leveler**

Product # 2801302G

### **DESCRIPTION**

This adjustable leveler allows easy adjustment to level furniture on uneven floors.

## **TECHNICAL SPECIFICATIONS**

| Product #                   | 2801302G     |
|-----------------------------|--------------|
| Threaded Stem               | 3/8" - 16    |
| Stem Length                 | 1 31/32 in*  |
| Width - Overall Dimensions  | 2 11/16 in*  |
| Load Rating                 | Max. 331 lb* |
| Finish                      | Zinc, Black  |
| Material                    | Steel        |
| Height - Overall Dimensions | 2 7/32 in*   |
| Base Diameter               | 1 11/32 in*  |
| Adjustment Range            | 1 3/16 in*   |
| Swivel                      | Yes          |