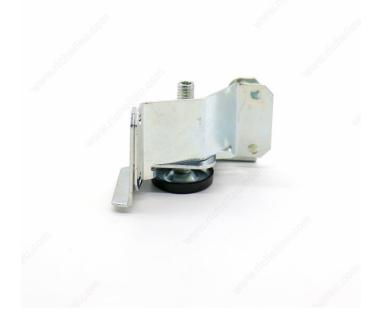

## **Metal Bracket with Adjustable Leveler**

Product # 2801302G

### **DESCRIPTION**

This adjustable leveler allows easy adjustment to level furniture on uneven floors.