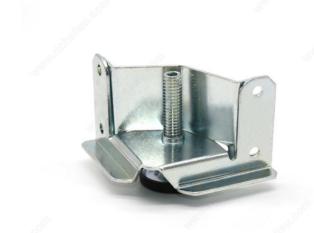

## **Metal Bracket with Adjustable Leveler**

Product # 2801302G

### **DESCRIPTION**

This adjustable leveler allows easy adjustment to level furniture on uneven floors.