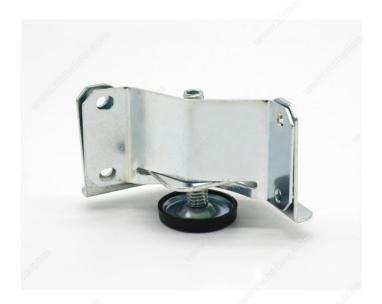

## **Metal Bracket with Adjustable Leveler**

Product # 2801302G

### **DESCRIPTION**

This adjustable leveler allows easy adjustment to level furniture on uneven floors.