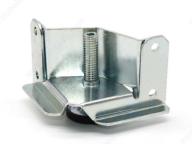

## **Metal Bracket with Adjustable Leveler**

Product # 2801302G

### **DESCRIPTION**

This adjustable leveler allows easy adjustment to level furniture on uneven floors.