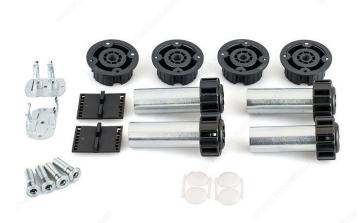

#### Set includes:

- 4 metal levelers: 100 mm (4"). Adjustment [-5 mm;+70 mm].
- 4 ABS sockets for screw-on or hollow screw.
- 4 hollow screws.
- 2 toe kick clips.
- 2 base clip, screw mount.
- 8 white cover caps.