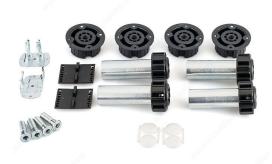

#### Set includes:

- 4 metal levelers: 100 mm (4"). Adjustment [-5 mm;+70 mm].
- 4 ABS sockets for screw-on or hollow screw.
- 4 hollow screws.
- 2 toe kick clips.
- 2 base clip, screw mount.
- 8 white cover caps.