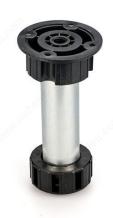

#### Set includes:

- 4 metal levelers: 100 mm (4"). Adjustment [-5 mm;+70 mm].
- 4 ABS sockets for screw-on or hollow screw.
- 4 hollow screws.
- 2 toe kick clips.
- 2 base clip, screw mount.
- 8 white cover caps.