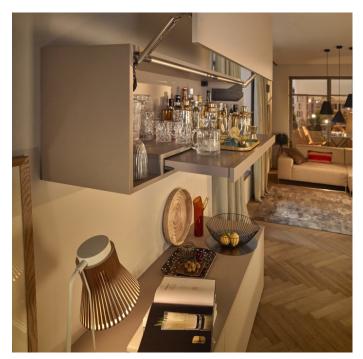

#### DESCRIPTION

Secure hold for pullout shelves. Practical lock-open stop for pullout shelves with full extension. The discreet and space-saving mechanism securely holds the open pullout shelf in place. Create additional flexible worktop and shelf space. Mobilize kitchen gadgets and appliances, make them easy to use, and magically put shelves away again in seconds.

#### **APPLICATION**

Kitchen, bathroom, living room, or utility room.