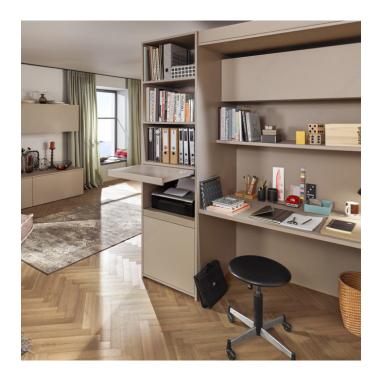

#### DESCRIPTION

Secure hold for pullout shelves. Practical lock-open stop for pullout shelves with full extension. The discreet and space-saving mechanism securely holds the open pullout shelf in place. Create additional flexible worktop and shelf space. Mobilize kitchen gadgets and appliances, make them easy to use, and magically put shelves away again in seconds.

#### **APPLICATION**

Kitchen, bathroom, living room, or utility room.