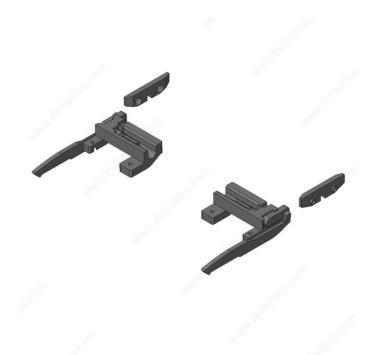

#### DESCRIPTION

Secure hold for pullout shelves. Practical lock-open stop for pullout shelves with full extension. The discreet and space-saving mechanism securely holds the open pullout shelf in place. Create additional flexible worktop and shelf space. Mobilize kitchen gadgets and appliances, make them easy to use, and magically put shelves away again in seconds.

### **ADVANTAGES AND BENEFITS**

- Soft-close opening and closing - Easy to use and secure - Easy to assemble - Can be combined with BLUMOTION and TIP-ON BLUMOTION - Two-sided locking mechanism - Can be unlocked with one hand thanks to synchronization shaft

### REQUIRED PRODUCTS

Requires the following products

Sales unit

**Synchronization Shaft** Product # ZST1089W