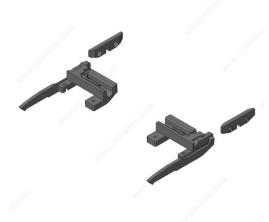

#### DESCRIPTION

Secure hold for pullout shelves. Practical lock-open stop for pullout shelves with full extension. The discreet and space-saving mechanism securely holds the open pullout shelf in place. Create additional flexible worktop and shelf space. Mobilize kitchen gadgets and appliances, make them easy to use, and magically put shelves away again in seconds.

### **ADVANTAGES AND BENEFITS**

- Soft-close opening and closing - Easy to use and secure - Easy to assemble - Can be combined with BLUMOTION and TIP-ON BLUMOTION - Two-sided locking mechanism - Can be unlocked with one hand thanks to synchronization shaft

### REQUIRED PRODUCTS

Requires the following products

Sales unit

**Synchronization Shaft** Product # ZST1089W