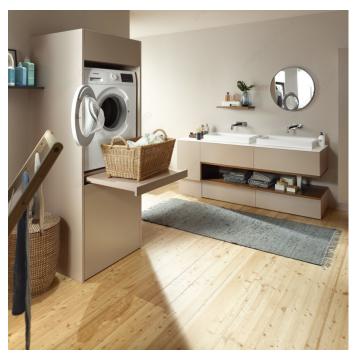

#### DESCRIPTION

Secure hold for pullout shelves. Practical lock-open stop for pullout shelves with full extension. The discreet and space-saving mechanism securely holds the open pullout shelf in place. Create additional flexible worktop and shelf space. Mobilize kitchen gadgets and appliances, make them easy to use, and magically put shelves away again in seconds.

#### **APPLICATION**

Kitchen, bathroom, living room, or utility room.