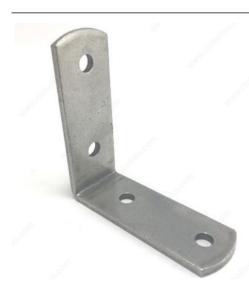

#### **Corner Brace**

Product # 296560112

Width 3/4 in

Height - Overall Dimensions 2 in

Projection 2 in

Screws/Nails Not Included

Packaging

Thickness

#### **Corner Brace**

When additional support is required. For use on indoor and outdoor applications. Countersunk screw holes allow screws to be flush with material for a sleeker look.

### **TECHNICAL SPECIFICATIONS**

| Product #            | 296560112                             |
|----------------------|---------------------------------------|
| Туре                 | Braces, Large L-Shape, Corner L-Shape |
| Specific Application | Furniture Assembly                    |
| Material             | Steel                                 |