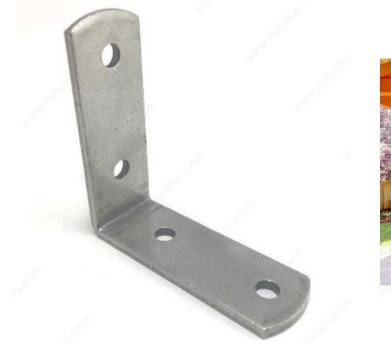

#### **Corner Brace**

Product # 296560112

Width 3/4 in

Height - Overall Dimensions 2 in

Projection 2 in

Screws/Nails Not Included

Packaging

Thickness

#### **Corner Brace**

When additional support is required. For use on indoor and outdoor applications. Countersunk screw holes allow screws to be flush with material for a sleeker look.

### **TECHNICAL SPECIFICATIONS**

| Product #            | 296560112                             |
|----------------------|---------------------------------------|
| Туре                 | Braces, Large L-Shape, Corner L-Shape |
| Specific Application | Furniture Assembly                    |
| Material             | Steel                                 |