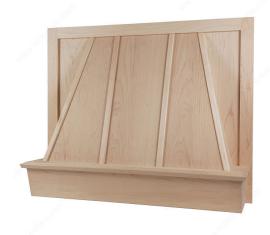

# **Tradition Series Hood**

Product # 30036150

Product Dimensions - Width 36 in\*

# **DESCRIPTION**

Canopy hoods are easy to order and install. They are designed for installation between two upper cabinets. Select your hood and the type of ventilator based on the desired power, and you're done! Metal hood liner included.

# **ADVANTAGES AND BENEFITS**

- Hood comes unfinished, and can be varnished in the color of your choice - Lets you personalize your kitchen at a low cost

# **TECHNICAL SPECIFICATIONS**

| Product #                   | 30036150              |
|-----------------------------|-----------------------|
| Product Dimensions - Height | 24 1/64 in            |
| Product Dimensions - Depth  | 7 1/4 in              |
| Material                    | Maple                 |
| Solutions                   | Hoods and Ventilation |
| Area of Activity            | Cooking               |