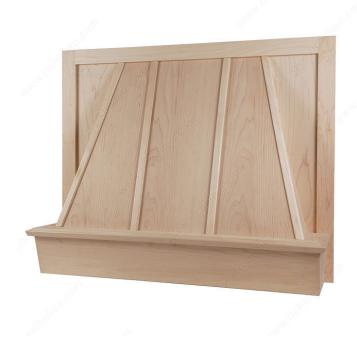

# **Tradition Series Hood**

Product # 30036150

Product Dimensions - Width 36 in\*

# **DESCRIPTION**

Canopy hoods are easy to order and install. They are designed for installation between two upper cabinets. Select your hood and the type of ventilator based on the desired power, and you're done! Metal hood liner included.

# **ADVANTAGES AND BENEFITS**

- Hood comes unfinished, and can be varnished in the color of your choice - Lets you personalize your kitchen at a low cost

# **TECHNICAL SPECIFICATIONS**

| Product #                   | 30036150              |
|-----------------------------|-----------------------|
| Product Dimensions - Height | 24 1/64 in            |
| Product Dimensions - Depth  | 7 1/4 in              |
| Material                    | Maple                 |
| Solutions                   | Hoods and Ventilation |
| Area of Activity            | Cooking               |