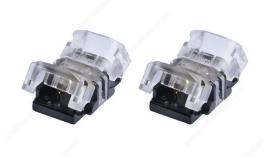

#### Clips only

Easy Do-it-Yourself Klipr allows customers to make connections tape to wire for 10 mm width tape in convenient 2 pack or 10 pack

New connectors available for tapes lights for a more DIY approach for our customers

#### IMPORTANT INFORMATION

Other Klipr options available for different sized tape lights These are tape to wire KLIPR connectors, wire is not included in the pack. If you need the wire included in the pack please see item 30141092