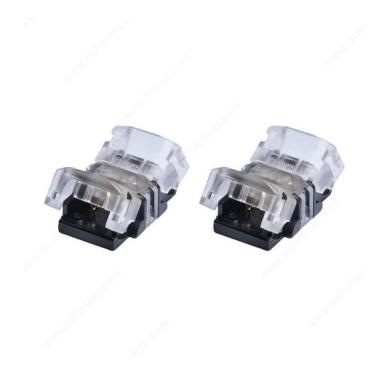

#### Clips only

Easy Do-it-Yourself Klipr allows customers to make connections tape to wire for 10 mm width tape in convenient 2 pack or 10 pack

New connectors available for tapes lights for a more DIY approach for our customers

#### IMPORTANT INFORMATION

Other Klipr options available for different sized tape lights These are tape to wire KLIPR connectors, wire is not included in the pack. If you need the wire included in the pack please see item 30141092