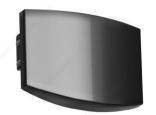

## **Profile Accessories ~ End Caps**

Product # 3014127090

Finish Black

Length 23/32 in\*

Height 7/16 in\*

**Information** End caps (2)

Packaging format Bag

#### DESCRIPTION

End caps to complete your aluminium profile

#### REQUIRED PRODUCTS

Requires the following products

Surface Mounted Profile for LED Tape Light Product # 301412009690 Sales unit

Length

## **TECHNICAL SPECIFICATIONS**

| Product #   | 3014127090 |
|-------------|------------|
| Material    | Plastic    |
| Function    | End Cap    |
| Price Point | Optimum    |