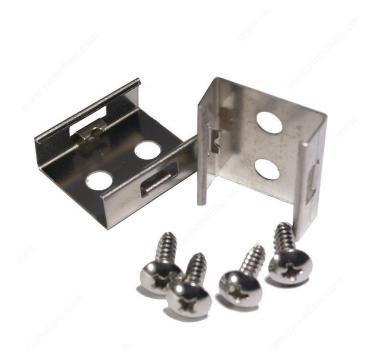

## **Clips for Surface Mounting**

**Product #** 30141280

**Information** 4 x flat mounting clips

Function Mounting Hardware

Packaging format Bag

#### DESCRIPTION

Available clips for surface mounting aluminum profiles Each in packs of 4

# INCLUDED PRODUCT(S)

Includes 4 fixtures and 8 Philips #6 5/8" long screws. 2 screws required per fixture.