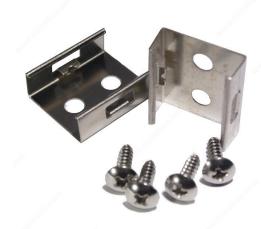

## **Clips for Surface Mounting**

**Product #** 30141280

**Information** 4 x flat mounting clips

Function Mounting Hardware

Packaging format Bag

#### DESCRIPTION

Available clips for surface mounting aluminum profiles Each in packs of 4

# INCLUDED PRODUCT(S)

Includes 4 fixtures and 8 Philips #6 5/8" long screws. 2 screws required per fixture.