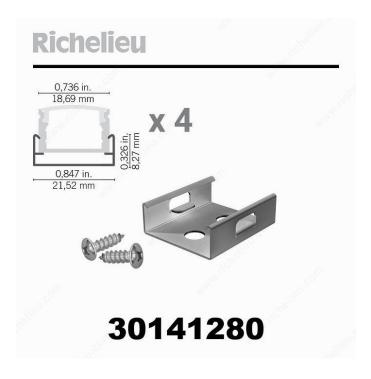

## **Clips for Surface Mounting**

**Product #** 30141280

**Information** 4 x flat mounting clips

Function Mounting Hardware

Packaging format Bag

#### DESCRIPTION

Available clips for surface mounting aluminum profiles Each in packs of 4

#### **TECHNICAL SPECIFICATIONS**

| Product #   | 30141280 |
|-------------|----------|
| Finish      | Aluminum |
| Material    | Steel    |
| Mounting    | Surface  |
| Price Point | Optimum  |

OR)

# INCLUDED PRODUCT(S)

Includes 4 fixtures and 8 Philips #6 5/8" long screws. 2 screws required per fixture.