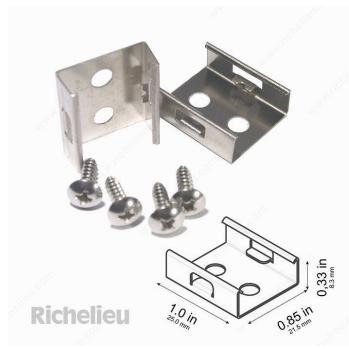

## **Clips for Surface Mounting**

**Product #** 30141280

**Information** 4 x flat mounting clips

Function Mounting Hardware

Packaging format Bag

#### DESCRIPTION

Available clips for surface mounting aluminum profiles Each in packs of 4

# INCLUDED PRODUCT(S)

Includes 4 fixtures and 8 Philips #6 5/8" long screws. 2 screws required per fixture.

## **PRODUCT PHOTOS**