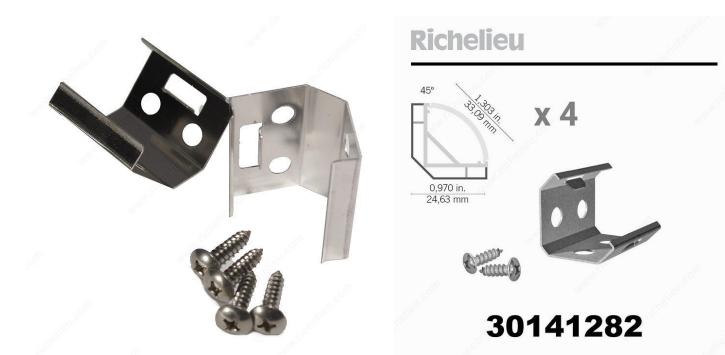

#### **TECHNICAL SPECIFICATIONS**

| Product #   | 30141282 |
|-------------|----------|
| Finish      | Aluminum |
| Material    | Steel    |
| Mounting    | Surface  |
| Price Point | Optimum  |

### **INCLUDED PRODUCT(S)**

Includes 4 fixtures and 8 Philips #6 5/8" long screws. 2 screws required per fixture.

## **Clips for Surface Mounting**

Product # 30141282

**Information** 4 x 45° angled mounting clips

Function Corner Bracket

Packaging format Per unit

### DESCRIPTION

Available clips for surface mounting aluminum profiles Each in packs of 4