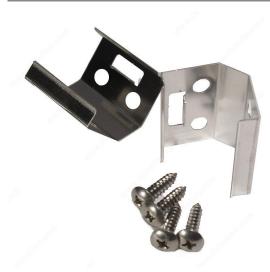

### **INCLUDED PRODUCT(S)**

Includes 4 fixtures and 8 Philips #6 5/8" long screws. 2 screws required per fixture.

## **Clips for Surface Mounting**

Product # 30141282

**Information** 4 x 45° angled mounting clips

Function Corner Bracket

Packaging format Per unit

### DESCRIPTION

Available clips for surface mounting aluminum profiles Each in packs of 4