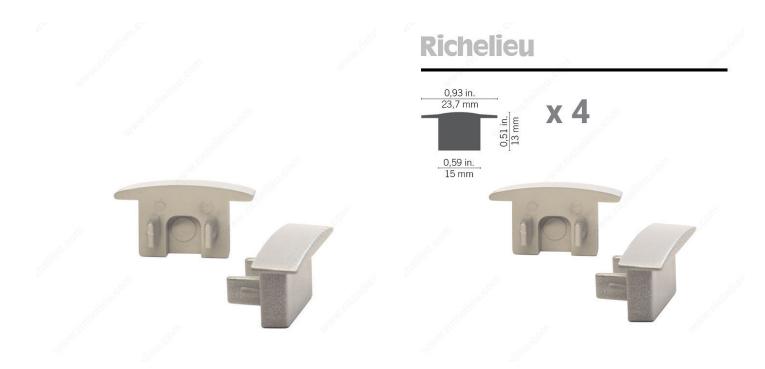

## **Profile Accessories ~ End Caps**

**Product #** 30141304

Finish Aluminum

**Length** 15/16 in\*

Height 1/2 in\*

Information 4 pack end cap

Packaging format Bag of 4 units

**DESCRIPTION** 

End caps to complete your aluminium profile