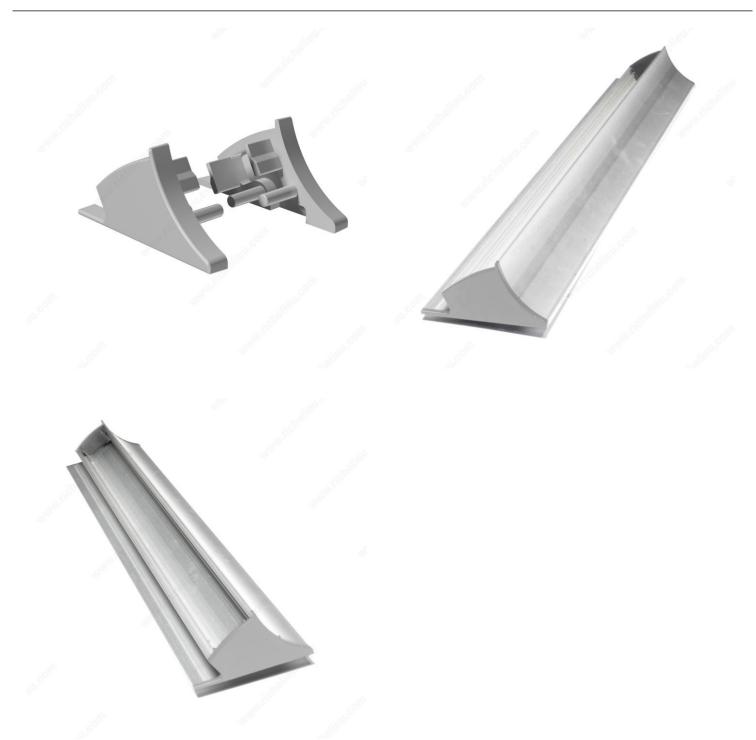

# **Profile Accessories ~ End Caps**

**Product #** 30141654

Finish Aluminum

Length 1 15/32 in\*

Height 31/32 in\*

Information 4 pack end cap

Packaging format Bag of 4 units

**DESCRIPTION** 

End caps to complete your aluminium profile

### **TECHNICAL SPECIFICATIONS**

| Product #   | 30141654 |
|-------------|----------|
| Material    | Plastic  |
| Function    | End Cap  |
| Price Point | Optimum  |

#### **Disclaimer**

Measures shown with an asterisk (\*) have been converted as per your preference. These are not the official measures. To view the measures specified by the manufacturer, <u>click here</u>.

## **PRODUCT PHOTOS**



# **Richelieu**



30141654