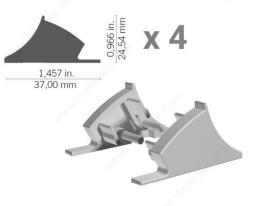

# **Profile Accessories ~ End Caps**

**Product #** 30141654

Finish Aluminum

Length 1 15/32 in\*

Height 31/32 in\*

Information 4 pack end cap

Packaging format Bag of 4 units

**DESCRIPTION** 

End caps to complete your aluminium profile