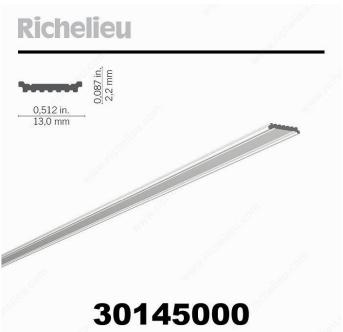

### **TECHNICAL SPECIFICATIONS**

| Product #     | 30145000                             |
|---------------|--------------------------------------|
| Mounting      | Surface                              |
| Luminaire     | Rigid Linear                         |
| Location      | Under Cabinet, Closet, Furniture     |
| Application   | Kitchen, Bedroom, Office, Commercial |
| Lighting      | Ambience, Accent, Task, Functional   |
| Length        | 8 ft                                 |
| Height        | 3/32 in                              |
| Finish        | Aluminum                             |
| Shape         | Rectangle                            |
| Material      | Aluminum                             |
| Lighting Type | LED                                  |
| Information   | 96-1/2" profile                      |
| Style         | Contemporary, Functional             |
| Width         | 1/2 in*                              |