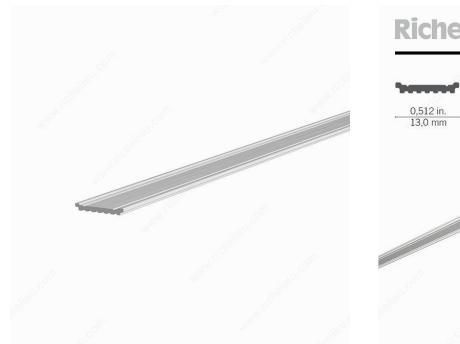

### **TECHNICAL SPECIFICATIONS**

| Product #     | 30145000                             |
|---------------|--------------------------------------|
| Mounting      | Surface                              |
| Luminaire     | Rigid Linear                         |
| Location      | Under Cabinet, Closet, Furniture     |
| Application   | Kitchen, Bedroom, Office, Commercial |
| Lighting      | Ambience, Accent, Task, Functional   |
| Length        | 8 ft                                 |
| Height        | 3/32 in                              |
| Finish        | Aluminum                             |
| Shape         | Rectangle                            |
| Material      | Aluminum                             |
| Lighting Type | LED                                  |
| Information   | 96-1/2" profile                      |
| Style         | Contemporary, Functional             |
| Width         | 1/2 in*                              |