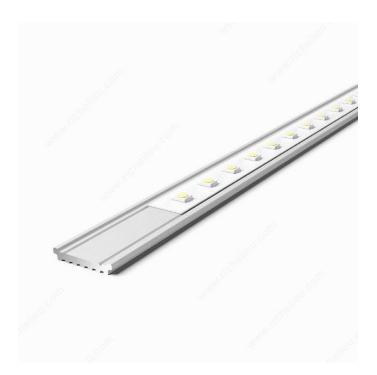

### Made in North America

8' aluminum profile ideal to act as a natural heatsink for LED strips. Easy and professional installation of LED strip with this economical heatsink profile.

Designed for installation of most standard LED strips up to 10 mm wide.

## **ADVANTAGES AND BENEFITS**

- Made of architectural-grade 6063-T5 aluminum alloy for improved heat dissipation and LED lifetime. - Built-in application guides for 3/8 in (8 mm) LED strips. - Can be screwed, glued, or mounted with double-sided tape at a location of your choice. - Made in Canada of ALCOA 6063 T-5 aluminum alloy for superior heat dissipation and LED longevity. - Fast and easy installation with or without lighting. - Grooves on lower side for improved heat dissipation and surface contact. - Meets North American woodworking standards.