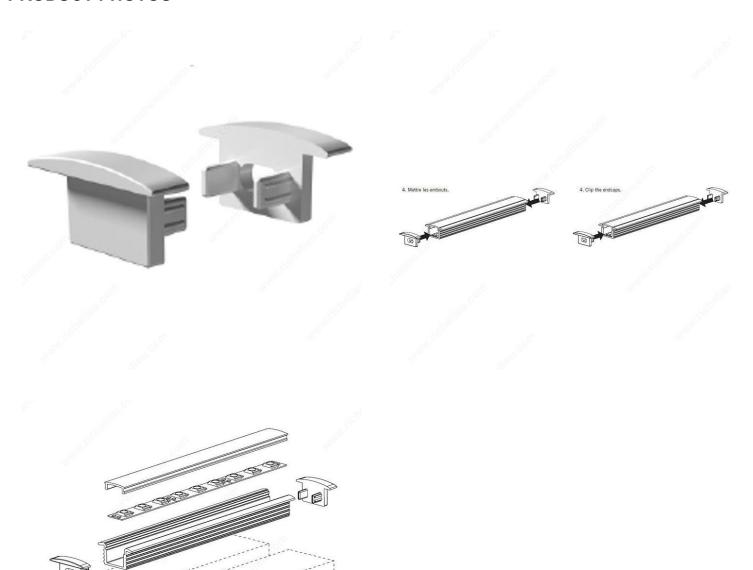

## **Profile Accessories ~ End Caps**

Product # 30145354

Finish Aluminum

Length 15/16 in\*

Height 3/8 in\*

Information 4 end caps

Packaging format Bag

**DESCRIPTION** 

End caps to complete your aluminium profile

## REQUIRED PRODUCTS

Requires the following products

Sales unit



**Aluminum Profile 5/8" Recessed** 

(AND



Length



### **TECHNICAL SPECIFICATIONS**

| Product #   | 30145354 |
|-------------|----------|
| Material    | Plastic  |
| Function    | End Cap  |
| Price Point | Optimum  |

#### **Disclaimer**

Measures shown with an asterisk (\*) have been converted as per your preference. These are not the official measures. To view the measures specified by the manufacturer, <u>click here</u>.



# PRODUCT PHOTOS



Richelieu