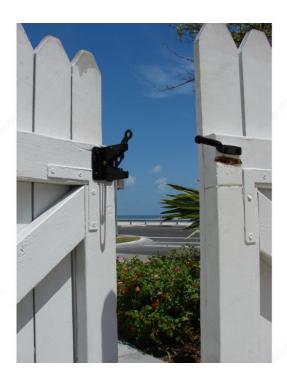

### Designed for right-handed or left-handed applications

A sturdy and reliable way to secure your gate or door. Universal design makes for easy and simple installation. Available in a variety of finishes.

### **APPLICATION**

For gates and doors that only swing one way.