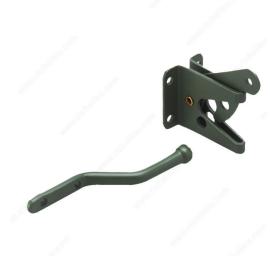

## Gate Latch - 301

Product # 301CBXV

Finish Rust-Resistant

**Material** Steel

Packaging format Bag

### **ADVANTAGES AND BENEFITS**

301CBXV and 301SSR are rust-resistant. Self-latching. Left or right hand mount.

### **TECHNICAL SPECIFICATIONS**

| Product #                       | 301CBXV               |
|---------------------------------|-----------------------|
| Closing Mechanism               | Automatic             |
| Projection - Overall Dimensions | 2 1/4 in*             |
| Screw/Nail                      | Wood Screw (Included) |
| Length - Overall Dimensions     | 4 27/32 in*           |
| Width - Overall Dimensions      | 1 15/32 in*           |
| Bar Length                      | 4 27/32 in*           |
| Bar Diameter                    | 3/8 in                |
| Plate Width                     | 1 1/2 in*             |
| Plate Height                    | 3/32 in*              |
| Latch Length                    | 1 7/8 in*             |
| Latch Width                     | 1 1/2 in*             |
| Latch Height                    | 2 1/4 in*             |

## **INCLUDED PRODUCT(S)**

Mounting hardware included.