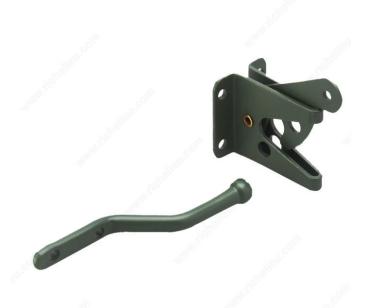

## Gate Latch - 301

Product # 301CBXV

Finish Rust-Resistant

**Material** Steel

Packaging format Bag

### **ADVANTAGES AND BENEFITS**

301CBXV and 301SSR are rust-resistant. Self-latching. Left or right hand mount.

### **TECHNICAL SPECIFICATIONS**

| Product #                       | 301CBXV               |
|---------------------------------|-----------------------|
| Closing Mechanism               | Automatic             |
| Projection - Overall Dimensions | 2 1/4 in*             |
| Screw/Nail                      | Wood Screw (Included) |
| Length - Overall Dimensions     | 4 27/32 in*           |
| Width - Overall Dimensions      | 1 15/32 in*           |
| Bar Length                      | 4 27/32 in*           |
| Bar Diameter                    | 3/8 in                |
| Plate Width                     | 1 1/2 in*             |
| Plate Height                    | 3/32 in*              |
| Latch Length                    | 1 7/8 in*             |
| Latch Width                     | 1 1/2 in*             |
| Latch Height                    | 2 1/4 in*             |

## **INCLUDED PRODUCT(S)**

Mounting hardware included.