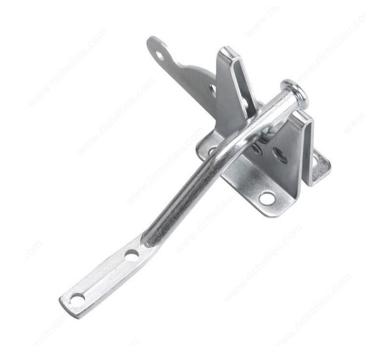

#### Gate Latch - 301

Product # 301XR

Finish Zinc (2G)

Material Steel

Packaging format Blister

#### Designed for right-handed or left-handed applications

A sturdy and reliable way to secure your gate or door. Universal design makes for easy and simple installation. Available in a variety of finishes.

## **ADVANTAGES AND BENEFITS**

301CBXV and 301SSR are rust-resistant. Self-latching. Left or right hand mount.

#### **TECHNICAL SPECIFICATIONS**

| Product #                       | 301XR                 |
|---------------------------------|-----------------------|
| Closing Mechanism               | Automatic             |
| Projection - Overall Dimensions | 2 1/4 in*             |
| Screw/Nail                      | Wood Screw (Included) |
| Length - Overall Dimensions     | 4 27/32 in*           |
| Width - Overall Dimensions      | 1 15/32 in*           |
| Bar Length                      | 4 27/32 in*           |
| Bar Diameter                    | 3/8 in                |
| Plate Width                     | 1 1/2 in*             |
| Plate Height                    | 3/32 in*              |
| Latch Length                    | 1 7/8 in*             |
| Latch Width                     | 1 1/2 in*             |
| Latch Height                    | 2 1/4 in*             |