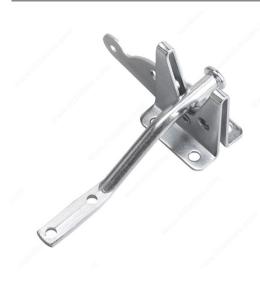

#### Gate Latch - 301

Product # 301XR

Finish Zinc (2G)

Material Steel

Packaging format Blister

#### Designed for right-handed or left-handed applications

A sturdy and reliable way to secure your gate or door. Universal design makes for easy and simple installation. Available in a variety of finishes.

## **ADVANTAGES AND BENEFITS**

301CBXV and 301SSR are rust-resistant. Self-latching. Left or right hand mount.

#### **TECHNICAL SPECIFICATIONS**

| Product #                       | 301XR                 |
|---------------------------------|-----------------------|
| Closing Mechanism               | Automatic             |
| Projection - Overall Dimensions | 2 1/4 in*             |
| Screw/Nail                      | Wood Screw (Included) |
| Length - Overall Dimensions     | 4 27/32 in*           |
| Width - Overall Dimensions      | 1 15/32 in*           |
| Bar Length                      | 4 27/32 in*           |
| Bar Diameter                    | 3/8 in                |
| Plate Width                     | 1 1/2 in*             |
| Plate Height                    | 3/32 in*              |
| Latch Length                    | 1 7/8 in*             |
| Latch Width                     | 1 1/2 in*             |
| Latch Height                    | 2 1/4 in*             |