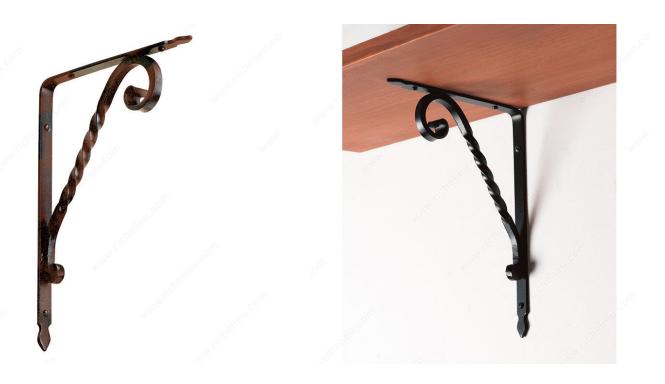

## **Decorative Shelf Support - 302**

Product # 30202800

## **TECHNICAL SPECIFICATIONS**

| Product #                       | 30202800              |
|---------------------------------|-----------------------|
| Maximum Load Capacity per Shelf | 22 lb*                |
| Material                        | Forged Iron           |
| Color/Finish                    | Rust                  |
| Projection - Overall Dimensions | 11 3/8 in*            |
| Height - Overall Dimensions     | 12 5/8 in*            |
| Screw/Nail                      | Wood Screw (Included) |

## Disclaimer

Measures shown with an asterisk (\*) have been converted as per your preference. These are not the official measures. To view the measures specified by the manufacturer, <u>click here</u>.



## PRODUCT PHOTOS