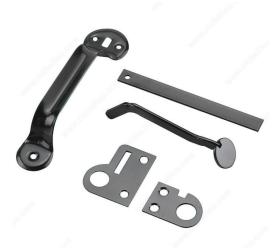

## Thumb Latch - 302

Product # 302FBR

Finish Black

Packaging format Blister

#### Self-latching gate handle

This thumb latch is a stylish option for your fence door or gate. Its self-latching gate handle allows for simplicity and security. Ideal for outdoor use.

## **ADVANTAGES AND BENEFITS**

Latch can be released with one finger and engages again when the door is closed.

### **TECHNICAL SPECIFICATIONS**

| Product #                   | 302FBR      |
|-----------------------------|-------------|
| Screw/Nail                  | Included    |
| Length - Overall Dimensions | 6 15/16 in* |
| Material                    | Steel       |

# **INCLUDED PRODUCT(S)**

Screws and nails included