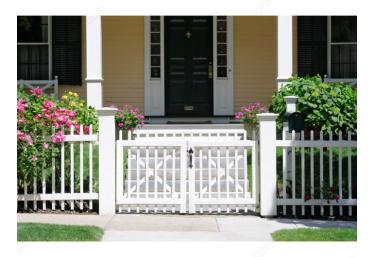

#### Self-latching gate handle

This thumb latch is a stylish option for your fence door or gate. Its self-latching gate handle allows for simplicity and security. Ideal for outdoor use.

# APPLICATION

For outdoor use.