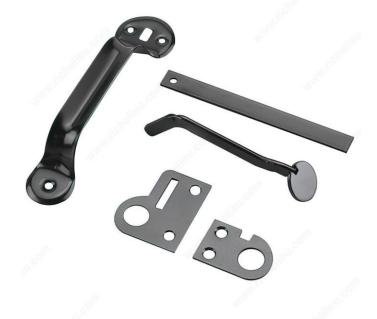

## Thumb Latch - 302

Product # 302FBR

Finish Black

Packaging format Blister

#### Self-latching gate handle

This thumb latch is a stylish option for your fence door or gate. Its self-latching gate handle allows for simplicity and security. Ideal for outdoor use.

## **ADVANTAGES AND BENEFITS**

Latch can be released with one finger and engages again when the door is closed.

### **TECHNICAL SPECIFICATIONS**

| Product #                   | 302FBR      |
|-----------------------------|-------------|
| Screw/Nail                  | Included    |
| Length - Overall Dimensions | 6 15/16 in* |
| Material                    | Steel       |

# **INCLUDED PRODUCT(S)**

Screws and nails included