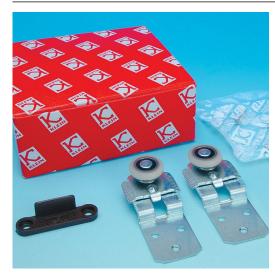

# Accessory Set for Sliding Door

Product # 303103

### **INCLUDED PRODUCT(S)**

- 2 rollers - 1 bottom guide - Screws - Instructions