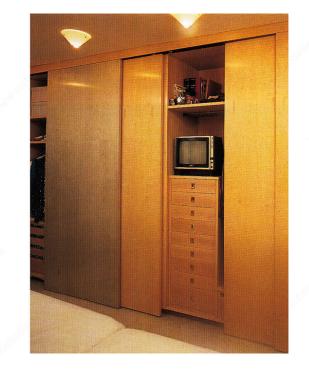

# Accessory Set for Sliding Door

Product # 303103

## **TECHNICAL SPECIFICATIONS**

| Product #              | 303103        |
|------------------------|---------------|
| Roller Position        | Upper         |
| Finish                 | Natural       |
| Load Capacity          | Max. 66.1 lb* |
| Manufacturing Material | Steel         |
| Product type           | Hardware Set  |
| Door Material          | Wood          |
| Brand                  | Klein         |

#### Disclaimer

Measures shown with an asterisk (\*) have been converted as per your preference. These are not the official measures. To view the measures specified by the manufacturer, <u>click here</u>.

### **INCLUDED PRODUCT(S)**

- 2 rollers - 1 bottom guide - Screws - Instructions



## **PRODUCT PHOTOS**