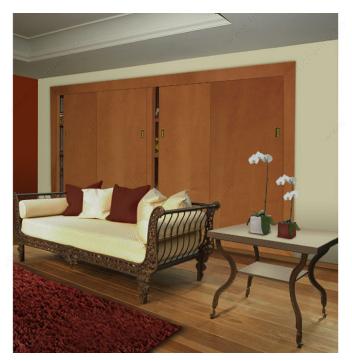

# Accessory Set for Sliding Door

Product # 303103

## **TECHNICAL SPECIFICATIONS**

| Product #              | 303103        |
|------------------------|---------------|
| Roller Position        | Upper         |
| Finish                 | Natural       |
| Load Capacity          | Max. 66.1 lb* |
| Manufacturing Material | Steel         |
| Product type           | Hardware Set  |
| Door Material          | Wood          |
| Brand                  | Klein         |

#### Disclaimer

Measures shown with an asterisk (\*) have been converted as per your preference. These are not the official measures. To view the measures specified by the manufacturer, <u>click here</u>.

### **INCLUDED PRODUCT(S)**

- 2 rollers - 1 bottom guide - Screws - Instructions



## **PRODUCT PHOTOS**