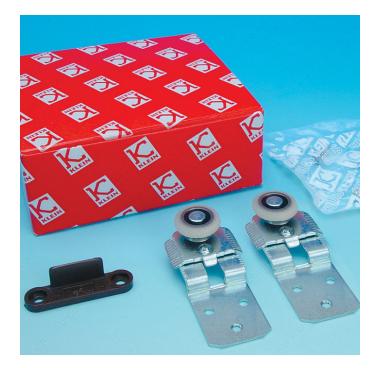

# Accessory Set for Sliding Door

Product # 303103

### **INCLUDED PRODUCT(S)**

- 2 rollers - 1 bottom guide - Screws - Instructions