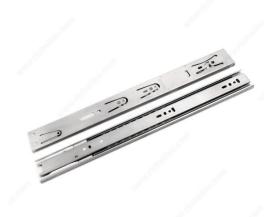

# Richelieu Full Extension Ball Bearing Slides - Stainless Steel 304 Series

Product # 304SC170450

**Length** 17 3/4 in\*

Motion Technology Soft-Close

Load Capacity 77.2 lb\*

#### **SS304**

Made of 304 stainless steel, the Richelieu slides maintain their appearance and functionality in the harshest conditions.

These slides are ideal for the outdoors, as well as in areas with high humidity, such as restaurant kitchens and garages.

### **ADVANTAGES AND BENEFITS**

- Corrosion-resistant - 300 hours of salt spray tested - KCMA-certified - Compatible with industry drilling dimensions - 45 mm profile - Available with soft-close mechanism

## **TECHNICAL SPECIFICATIONS**

| Product #                    | 304SC170450                          |
|------------------------------|--------------------------------------|
| Slide Extension              | Full Extension                       |
| Side                         | Pair                                 |
| Brand                        | Richelieu                            |
| Product Line                 | Richelieu                            |
| Slide Mounted                | Side Mounted                         |
| Bearing Type                 | Ball Bearing                         |
| Material                     | Stainless Steel, 304 Stainless Steel |
| Height                       | 1 25/32 in*                          |
| Standards and Certifications | KCMA                                 |