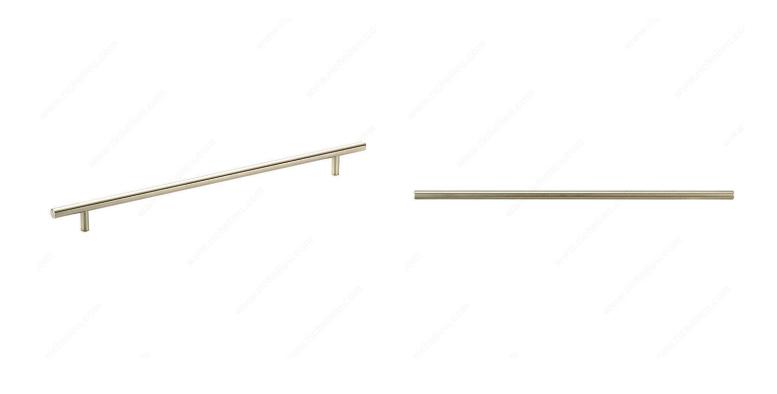

## Modern Steel Pull - 305

**Product #** 305333195

**Type** Functional Models

Center to Center 13 1/8 in\*

Finish Brushed Nickel

Length - Overall Dimensions 16 1/4 in\*

Screw/Nail 8/32 in (Included)

Packaging format Per unit

## **TECHNICAL SPECIFICATIONS**

| Product #                       | 305333195               |
|---------------------------------|-------------------------|
| Pulls and Knobs Style           | Functional              |
| Standards and Certifications    | RoHS                    |
| Material                        | Steel                   |
| Diameter - Overall Dimensions   | 15/32 in*               |
| Width - Overall Dimensions      | 13/32 in*               |
| Color Group                     | Gray and Chrome Group   |
| Model                           | Urban                   |
| Finish Number                   | 195                     |
| Suggested Price                 | From \$15.00 to \$20.00 |
| Projection - Overall Dimensions | 1 3/8 in*               |