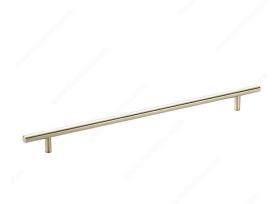

## Modern Steel Pull - 305

**Product #** 305333195

**Type** Functional Models

Center to Center 13 1/8 in\*

Finish Brushed Nickel

Length - Overall Dimensions 16 1/4 in\*

Screw/Nail 8/32 in (Included)

Packaging format Per unit

## **TECHNICAL SPECIFICATIONS**

| Product #                       | 305333195               |
|---------------------------------|-------------------------|
| Pulls and Knobs Style           | Functional              |
| Standards and Certifications    | RoHS                    |
| Material                        | Steel                   |
| Diameter - Overall Dimensions   | 15/32 in*               |
| Width - Overall Dimensions      | 13/32 in*               |
| Color Group                     | Gray and Chrome Group   |
| Model                           | Urban                   |
| Finish Number                   | 195                     |
| Suggested Price                 | From \$15.00 to \$20.00 |
| Projection - Overall Dimensions | 1 3/8 in*               |