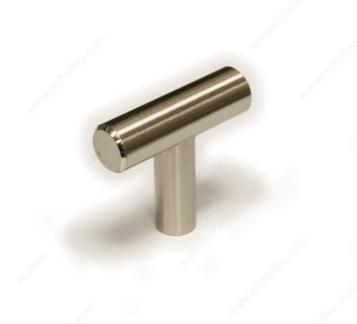

# Modern Steel Knob - 305

Product # 30540195

Finish Brushed Nickel

Packaging format Per unit

### **Compliant with RoHS directive**

The clean and sturdy design of this solid steel T-shaped knob makes it a timeless addition to cabinetry and furniture. The user-friendly rounded shape is appropriate for any commercial or residential project.