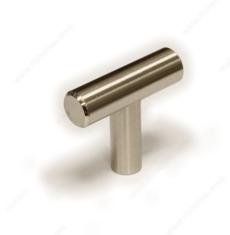

# Modern Steel Knob - 305

Product # 30540195

Finish Brushed Nickel

Packaging format Per unit

### **Compliant with RoHS directive**

The clean and sturdy design of this solid steel T-shaped knob makes it a timeless addition to cabinetry and furniture. The user-friendly rounded shape is appropriate for any commercial or residential project.