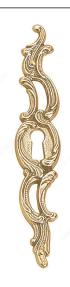

## **Keyhole Plate**

Product # 306391312130

## **TECHNICAL SPECIFICATIONS**

| Product #                       | 306391312130              |
|---------------------------------|---------------------------|
| Finish                          | Brass                     |
| Material                        | Brass                     |
| Screw/Nail                      | 135140-xxx (Not Included) |
| Width - Overall Dimensions      | 29/32 in*                 |
| Style - Accessories             | Traditional               |
| Finish Number                   | 130                       |
| Collections                     | Louis XV Collection       |
| Projection - Overall Dimensions | 5 5/32 in*                |
| Suggested Price                 | From \$10.00 to \$15.00   |
| Color Group                     | Yellow and Brass Group    |