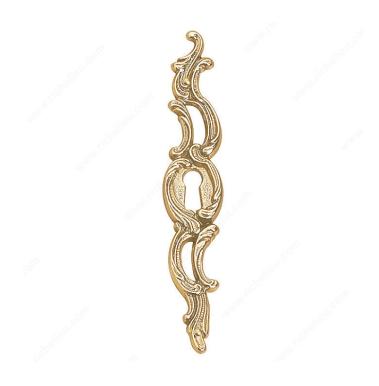

## **Keyhole Plate**

Product # 306391312130

## **TECHNICAL SPECIFICATIONS**

| Product #                       | 306391312130              |
|---------------------------------|---------------------------|
| Finish                          | Brass                     |
| Material                        | Brass                     |
| Screw/Nail                      | 135140-xxx (Not Included) |
| Width - Overall Dimensions      | 29/32 in*                 |
| Style - Accessories             | Traditional               |
| Finish Number                   | 130                       |
| Collections                     | Louis XV Collection       |
| Projection - Overall Dimensions | 5 5/32 in*                |
| Suggested Price                 | From \$10.00 to \$15.00   |
| Color Group                     | Yellow and Brass Group    |