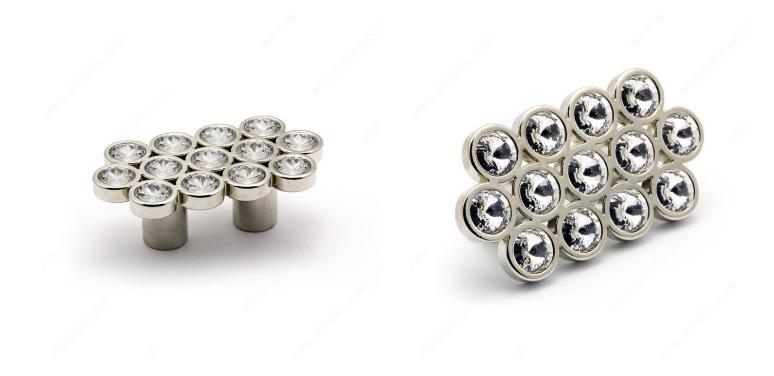

## Modern Swarovski Crystal and Metal Pull - 3078

Product # 30783214011

Finish Clear / Chrome

### **DESCRIPTION**

Opulence and luxury are impeccably captured in the geometric design of this sophisticated pull encrusted with Swarovski $^\circ$  crystals.

#### **TECHNICAL SPECIFICATIONS**

| Product #                       | 30783214011                        |
|---------------------------------|------------------------------------|
| Pulls and Knobs Style           | Modern                             |
| Туре                            | Glass and Crystal Models           |
| Center to Center                | 1 1/4 in*                          |
| Material                        | Swarovski Crystal, Zamak           |
| Length - Overall Dimensions     | 3 5/32 in*                         |
| Screw/Nail                      | M4 (Included)                      |
| Color Group                     | Gray and Chrome Group, Clear Group |
| Finish Number                   | 140, 11                            |
| Suggested Price                 | From \$100.00 to \$200.00          |
| Projection - Overall Dimensions | 1 7/32 in*                         |
| Collections                     | Swarovski Crystal Collection       |