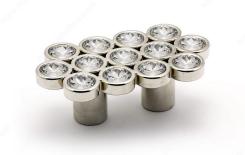

## Modern Swarovski Crystal and Metal Pull - 3078

Product # 30783214011

Finish Clear / Chrome

### **DESCRIPTION**

Opulence and luxury are impeccably captured in the geometric design of this sophisticated pull encrusted with Swarovski $^\circ$  crystals.

#### **TECHNICAL SPECIFICATIONS**

| Product #                       | 30783214011                        |
|---------------------------------|------------------------------------|
| Pulls and Knobs Style           | Modern                             |
| Туре                            | Glass and Crystal Models           |
| Center to Center                | 1 1/4 in*                          |
| Material                        | Swarovski Crystal, Zamak           |
| Length - Overall Dimensions     | 3 5/32 in*                         |
| Screw/Nail                      | M4 (Included)                      |
| Color Group                     | Gray and Chrome Group, Clear Group |
| Finish Number                   | 140, 11                            |
| Suggested Price                 | From \$100.00 to \$200.00          |
| Projection - Overall Dimensions | 1 7/32 in*                         |
| Collections                     | Swarovski Crystal Collection       |