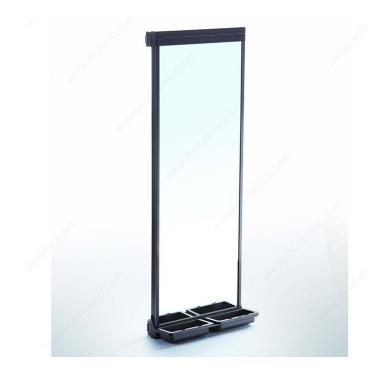

## **KAMO Mirror - Slides Out and Rotates**

Product # 3103113060

## **TECHNICAL SPECIFICATIONS**

| Product #                             | 3103113060            |
|---------------------------------------|-----------------------|
| Application                           | Mirror                |
| Collection                            | Kamo                  |
| Interior Dimensions Required - Width  | 7 3/32 in*            |
| Interior Dimensions Required - Depth  | 16 7/8 in*            |
| Interior Dimensions Required - Height | 45 1/4 in*            |
| Product Dimensions - Width            | 6 11/16 in*           |
| Product Dimensions - Depth            | 16 3/8 in*            |
| Product Dimensions - Height           | 44 1/2 in*            |
| Finish                                | Brown                 |
| Material                              | Aluminum              |
| Product Type                          | Parts and Accessories |