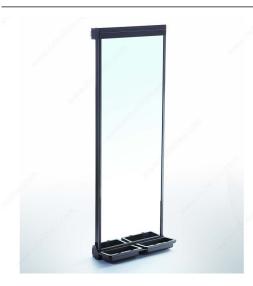

## **KAMO Mirror - Slides Out and Rotates**

Product # 3103113060

## **TECHNICAL SPECIFICATIONS**

| Product #                             | 3103113060            |
|---------------------------------------|-----------------------|
| Application                           | Mirror                |
| Collection                            | Kamo                  |
| Interior Dimensions Required - Width  | 7 3/32 in*            |
| Interior Dimensions Required - Depth  | 16 7/8 in*            |
| Interior Dimensions Required - Height | 45 1/4 in*            |
| Product Dimensions - Width            | 6 11/16 in*           |
| Product Dimensions - Depth            | 16 3/8 in*            |
| Product Dimensions - Height           | 44 1/2 in*            |
| Finish                                | Brown                 |
| Material                              | Aluminum              |
| Product Type                          | Parts and Accessories |