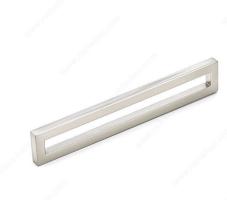

## Modern Metal Pull - 3124

Product # 312456160195

Finish Brushed Nickel

Screw/Nail 8/32 (Not Included)

Packaging format Per unit

### DESCRIPTION

This modern metal pull is all about minimalist details and audacious style.

## **TECHNICAL SPECIFICATIONS**

| Product #                       | 312456160195               |
|---------------------------------|----------------------------|
| Pulls and Knobs Style           | Modern                     |
| Center to Center                | 6 5/16 in*                 |
| Material                        | Zamak                      |
| Complete Collection by Model    | All Collections, 3124/3160 |
| Length - Overall Dimensions     | 6 9/16 in*                 |
| Width - Overall Dimensions      | 5/16 in*                   |
| Color Group                     | Gray and Chrome Group      |
| Finish Number                   | 195                        |
| Suggested Price                 | From \$15.00 to \$20.00    |
| Projection - Overall Dimensions | 1 3/32 in*                 |