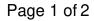

## Modern Metal Pull - 3124

Product # 312456160195

Finish Brushed Nickel

Screw/Nail 8/32 (Not Included)

Packaging format Per unit

### DESCRIPTION

This modern metal pull is all about minimalist details and audacious style.

## **TECHNICAL SPECIFICATIONS**

| Product #                       | 312456160195               |
|---------------------------------|----------------------------|
| Pulls and Knobs Style           | Modern                     |
| Center to Center                | 6 5/16 in*                 |
| Material                        | Zamak                      |
| Complete Collection by Model    | All Collections, 3124/3160 |
| Length - Overall Dimensions     | 6 9/16 in*                 |
| Width - Overall Dimensions      | 5/16 in*                   |
| Color Group                     | Gray and Chrome Group      |
| Finish Number                   | 195                        |
| Suggested Price                 | From \$15.00 to \$20.00    |
| Projection - Overall Dimensions | 1 3/32 in*                 |