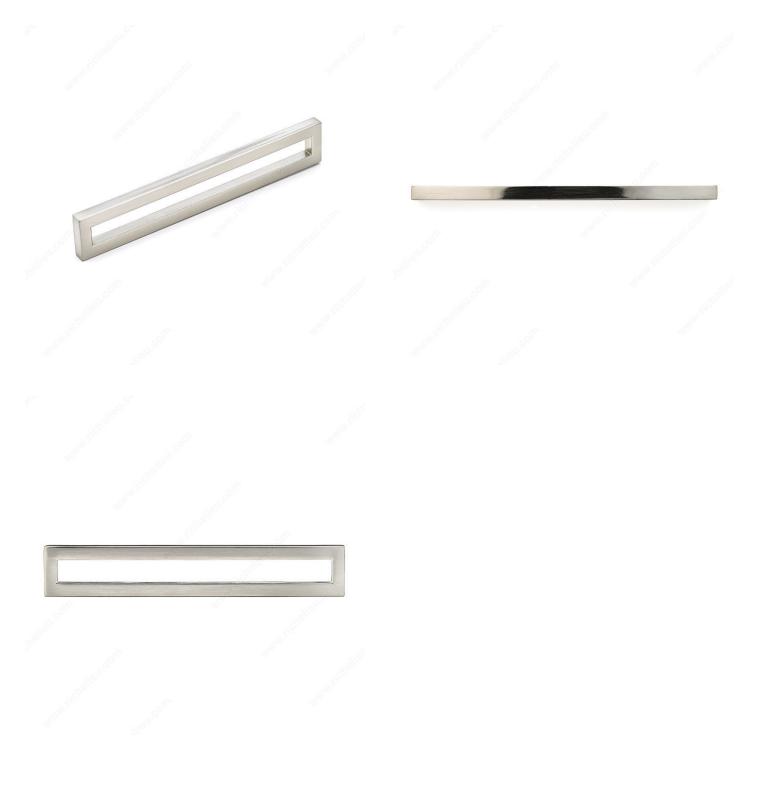

## Modern Metal Pull - 3124

Product # 312456160195

Finish Brushed Nickel

Screw/Nail 8/32 (Not Included)

Packaging format Per unit

### DESCRIPTION

This modern metal pull is all about minimalist details and audacious style.

## **TECHNICAL SPECIFICATIONS**

| Product #                       | 312456160195               |
|---------------------------------|----------------------------|
| Pulls and Knobs Style           | Modern                     |
| Center to Center                | 6 5/16 in*                 |
| Material                        | Zamak                      |
| Complete Collection by Model    | All Collections, 3124/3160 |
| Length - Overall Dimensions     | 6 9/16 in*                 |
| Width - Overall Dimensions      | 5/16 in*                   |
| Color Group                     | Gray and Chrome Group      |
| Finish Number                   | 195                        |
| Suggested Price                 | From \$15.00 to \$20.00    |
| Projection - Overall Dimensions | 1 3/32 in*                 |