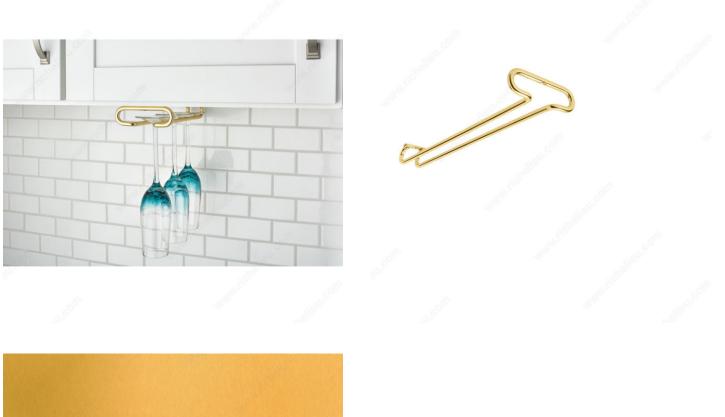

### **ADVANTAGES AND BENEFITS**

- The stemware opening to hang a glass has a 3 1/2 in (89 mm) width and 3/4 in (19 mm) height - Glass base width has to be less than 15/16" in(24mm). - Thicker gauge wire than many other stemware holders(8mm (5/16")) increasing the solidity of the product. - Mounts easily under most kitchen upper cabinets with only 2 screws . Main dimension to check is the installation depth. - Product comes with a back bracket to use for face fame cabinet application. - Rev A Shelf limited lifetime warranty

#### **TECHNICAL SPECIFICATIONS**

| Product #        | 315011BR                                    |
|------------------|---------------------------------------------|
| Material         | Steel                                       |
| Width            | 4 1/4 in                                    |
| Height           | 1 1/2 in                                    |
| Area of Activity | Preparation, Storage, Food Storage, Cooking |
| Solutions        | Upper Cabinets                              |