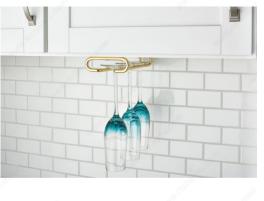

#### Thicker gauge wire than many other stemware holdersi

Rev-A-Shelf's stemware holder will help you to organize your collection of stemware and match your kitchen/bar. Constructed of heavy gauge wire and feature a rear mounting plate for either face frame or frameless cabinet construction. Ideal storage solution for several type of wine glasses , making them really easy to reach.

### **ADVANTAGES AND BENEFITS**

- The stemware opening to hang a glass has a 3 1/2 in (89 mm) width and 3/4 in (19 mm) height - Glass base width has to be less than 15/16" in(24mm). - Thicker gauge wire than many other stemware holders(8mm (5/16")) increasing the solidity of the product. - Mounts easily under most kitchen upper cabinets with only 2 screws . Main dimension to check is the installation depth. - Product comes with a back bracket to use for face fame cabinet application. - Rev A Shelf limited lifetime warranty