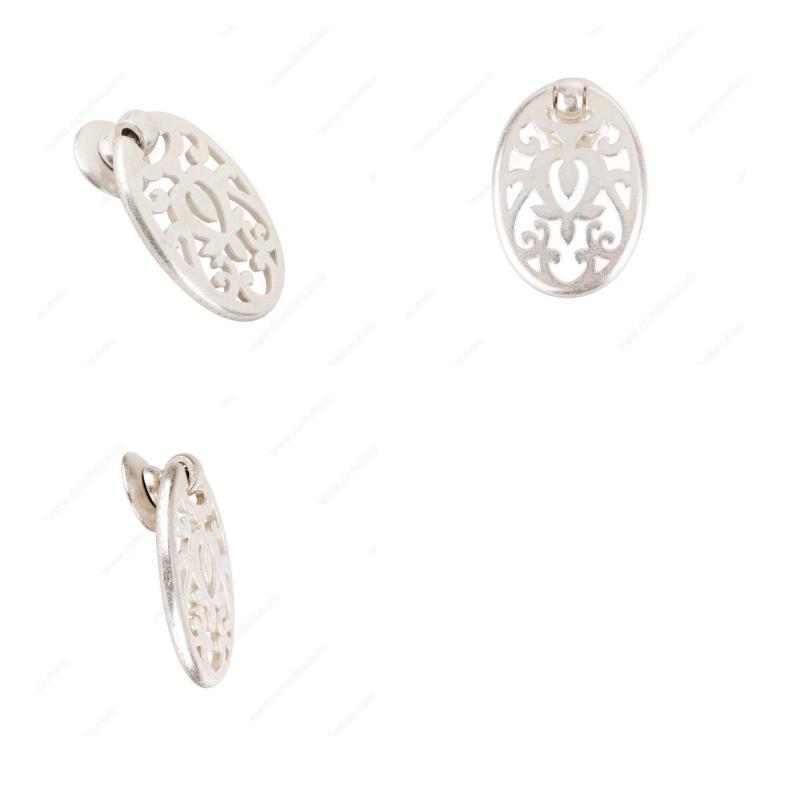

#### DESCRIPTION

The intricate detail of this oval brass pendant pull will enhance furniture and cabinetry with a traditional touch.

### **TECHNICAL SPECIFICATIONS**

| Product #                       | 3158054147              |
|---------------------------------|-------------------------|
| Pulls and Knobs Style           | Traditional             |
| Туре                            | Pendant and Ring Pulls  |
| Finish                          | Oriental Silver         |
| Material                        | Brass                   |
| Length - Overall Dimensions     | 2 1/8 in*               |
| Width - Overall Dimensions      | 1 11/32 in*             |
| Screw/Nail                      | M4 (Included)           |
| Color Group                     | Gray and Chrome Group   |
| Model                           | Tradition (era)         |
| Suggested Price                 | From \$20.00 to \$30.00 |
| Projection - Overall Dimensions | 19/32 in*               |

# PRODUCT PHOTOS