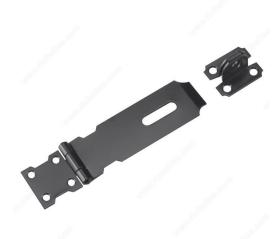

# **Regular-Duty Hasps**

Product # 316FBR

Finish Black

Strap Length 4 9/16 in\*

Plate Length 1 1/2 in\*

**Projection - Overall Dimensions** 31/32 in\*

Length - Overall Dimensions 6 3/32 in\*

Width - Overall Dimensions 1 1/2 in\*

### **DESCRIPTION**

**Additional safety** 

Regain your peace of mind with this regular-duty hasp. Ideal for lockers, doors, chests, or anything that needs added security. For indoor or outdoor use, and available in a variety of finishes and sizes.

## **TECHNICAL SPECIFICATIONS**

| Product #  | 316FBR                |
|------------|-----------------------|
| Screw/Nail | Wood Screw (Included) |
| Brand      | Onward                |
| Screws     | Included              |