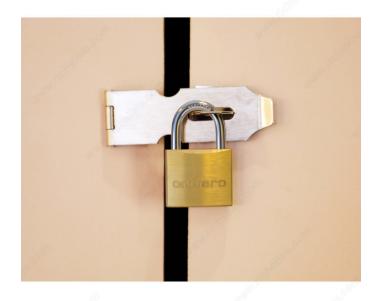

### **DESCRIPTION**

**Additional safety** 

Regain your peace of mind with this regular-duty hasp. Ideal for lockers, doors, chests, or anything that needs added security. For indoor or outdoor use, and available in a variety of finishes and sizes.

#### **ADVANTAGES AND BENEFITS**

To be used where additional security is required.

#### IMPORTANT INFORMATION

For indoor or outdoor use.