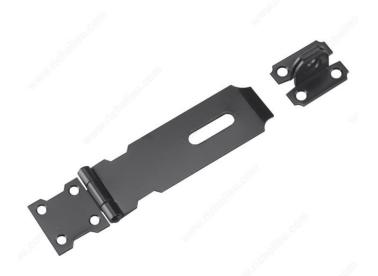

# **Regular-Duty Hasps**

Product # 316FBR

Finish Black

Strap Length 4 9/16 in\*

Plate Length 1 1/2 in\*

**Projection - Overall Dimensions** 31/32 in\*

Length - Overall Dimensions 6 3/32 in\*

Width - Overall Dimensions 1 1/2 in\*

### **DESCRIPTION**

**Additional safety** 

Regain your peace of mind with this regular-duty hasp. Ideal for lockers, doors, chests, or anything that needs added security. For indoor or outdoor use, and available in a variety of finishes and sizes.

## **TECHNICAL SPECIFICATIONS**

| Product #  | 316FBR                |
|------------|-----------------------|
| Screw/Nail | Wood Screw (Included) |
| Brand      | Onward                |
| Screws     | Included              |