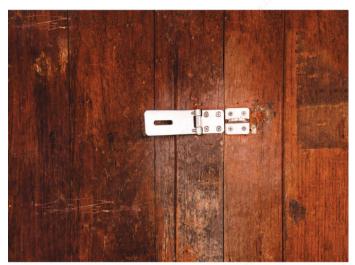

### **DESCRIPTION**

**Additional safety** 

Regain your peace of mind with this regular-duty hasp. Ideal for lockers, doors, chests, or anything that needs added security. For indoor or outdoor use, and available in a variety of finishes and sizes.

## **APPLICATION**

Pre-drilled holes for easy installation.