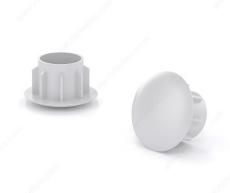

## **Plastic Push Cap**

Product # 32009030

### **DESCRIPTION**

12 mm in diameter

The grooves allow the plug to hold securely in place.

## **TECHNICAL SPECIFICATIONS**

| Product #                   | 32009030  |
|-----------------------------|-----------|
| Diameter                    | 15/32 in* |
| Height - Overall Dimensions | 1/4 in*   |
| Drilling Diameter           | 13/32 in* |
| Brand                       | Reliable  |
| Finish                      | White     |
| Material                    | Plastic   |