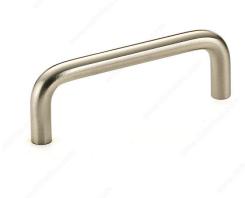

### **Functional Steel Pull - 332**

**Product #** 33203195

Pulls and Knobs Style Modern

Center to Center 3 in

Finish Brushed Nickel

Length - Overall Dimensions 3 5/16 in\*

Width - Overall Dimensions 5/16 in\*

#### **RoHS** compliant

This timeless modern metal pull combines durability and distinctiveness with the convenience of easy installation. A durable handle with rounded corners which makes it very user friendly for any application.

#### TECHNICAL SPECIFICATIONS

| Product #                       | 33203195              |
|---------------------------------|-----------------------|
| Standards and Certifications    | RoHS                  |
| Material                        | Steel                 |
| Diameter - Overall Dimensions   | 5/16 in*              |
| Color Group                     | Gray and Chrome Group |
| Model                           | Urban                 |
| Finish Number                   | 195                   |
| Suggested Price                 | Less than \$5.00      |
| Projection - Overall Dimensions | 1 3/16 in*            |