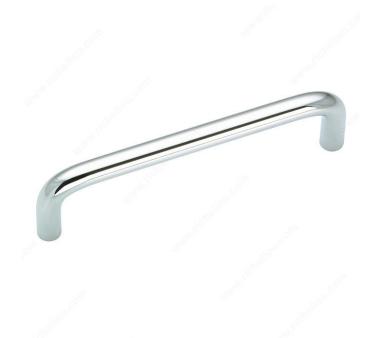

### **Functional Steel Pull - 332**

**Product #** 33205140

Pulls and Knobs Style Modern

Center to Center 3 25/32 in\*

Finish Chrome

Length - Overall Dimensions 4 3/32 in\*

Width - Overall Dimensions 5/16 in\*

#### **RoHS** compliant

This timeless modern metal pull combines durability and distinctiveness with the convenience of easy installation. A durable handle with rounded corners which makes it very user friendly for any application.