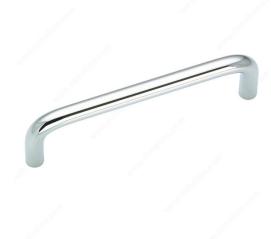

### **Functional Steel Pull - 332**

**Product #** 33205140

Pulls and Knobs Style Modern

Center to Center 3 25/32 in\*

Finish Chrome

Length - Overall Dimensions 4 3/32 in\*

Width - Overall Dimensions 5/16 in\*

#### **RoHS** compliant

This timeless modern metal pull combines durability and distinctiveness with the convenience of easy installation. A durable handle with rounded corners which makes it very user friendly for any application.