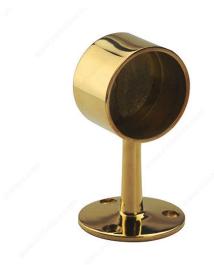

### **Cylindrical End Bracket for Footrest**

**Product #** 3402130

Finish Brass

Height 3 1/4 in

**Width** 2 1/2 in

Material Solid Brass

Handrail Size ø 50.8 mm (2")

# PRODUCT PHOTOS