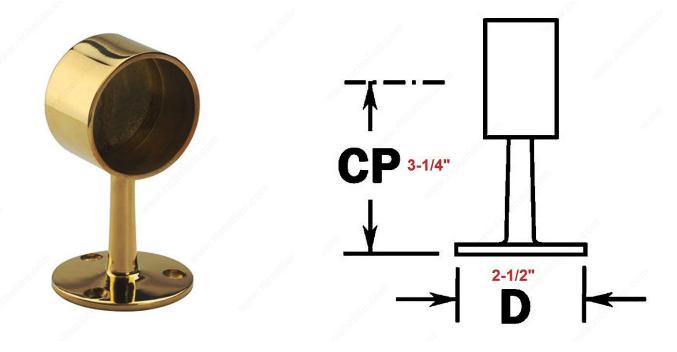

### **Cylindrical End Bracket for Footrest**

**Product #** 3402130

Finish Brass

Height 3 1/4 in

**Width** 2 1/2 in

Material Solid Brass

Handrail Size ø 50.8 mm (2")

### **TECHNICAL SPECIFICATIONS**

| Product #                  | 3402130      |
|----------------------------|--------------|
| Handrail Type              | Round Tubing |
| Recommended Location Usage | Interior     |
| Glass Drilling             | Not Required |