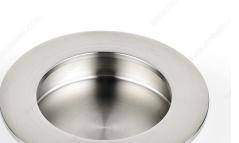

#### DESCRIPTION

Recommended for cabinet sliding door applications.

Bring an urban touch to your space with this stylish modern recessed pull. A simple circular design that blends perfectly with your modern décor.

### **TECHNICAL SPECIFICATIONS**

| Product #                       | 340279195               |
|---------------------------------|-------------------------|
| Pulls and Knobs Style           | Modern                  |
| Туре                            | Recessed Pulls          |
| Finish                          | Brushed Nickel          |
| Material                        | Metal                   |
| Screw/Nail                      | 8/32 in (Not Included)  |
| Color Group                     | Gray and Chrome Group   |
| Finish Number                   | 195                     |
| Suggested Price                 | From \$30.00 to \$40.00 |
| Projection - Overall Dimensions | 1/8 in*                 |