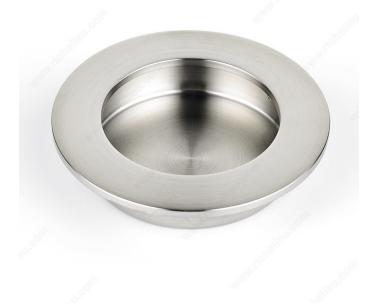

#### DESCRIPTION

Recommended for cabinet sliding door applications.

Bring an urban touch to your space with this stylish modern recessed pull. A simple circular design that blends perfectly with your modern décor.

### **TECHNICAL SPECIFICATIONS**

| Product #                       | 340279195               |
|---------------------------------|-------------------------|
| Pulls and Knobs Style           | Modern                  |
| Туре                            | Recessed Pulls          |
| Finish                          | Brushed Nickel          |
| Material                        | Metal                   |
| Screw/Nail                      | 8/32 in (Not Included)  |
| Color Group                     | Gray and Chrome Group   |
| Finish Number                   | 195                     |
| Suggested Price                 | From \$30.00 to \$40.00 |
| Projection - Overall Dimensions | 1/8 in*                 |