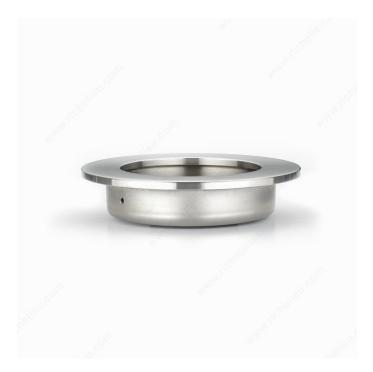

## Modern Recessed Metal Pull - 3402

Product # 340279195

Milling Depth - Overall Dimensions 19/32 in\*

Diameter - Overall Dimensions 3 5/32 in\*

Milling Diameter - Overall Dimensions 2 7/16 in\*

### **TECHNICAL SPECIFICATIONS**

| Product #                       | 340279195               |
|---------------------------------|-------------------------|
| Pulls and Knobs Style           | Modern                  |
| Туре                            | Recessed Pulls          |
| Finish                          | Brushed Nickel          |
| Material                        | Metal                   |
| Screw/Nail                      | 8/32 in (Not Included)  |
| Color Group                     | Gray and Chrome Group   |
| Finish Number                   | 195                     |
| Suggested Price                 | From \$30.00 to \$40.00 |
| Projection - Overall Dimensions | 1/8 in*                 |