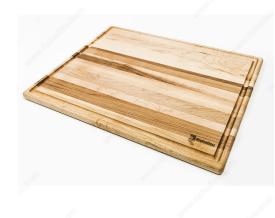

### **DESCRIPTION**

Grooved wooden cutting board for cooked meat.

#### ADVANTAGES AND BENEFITS

Board with ideal dimensions for cutting roasted meat, fruit, or vegetables. The grooves in certain models trap and prevent juices from spilling off the board. Glued-laminated timber manufacturing provides a board with consistent thickness and a smooth cutting surface. Made from Canadian hardwood. The board is treated with oil to maintain the humidity of the wood. The wood fibers absorb knife blade impact and help knives stay sharp longer. The end grain construction enables the board to stay smooth longer.

#### **TECHNICAL SPECIFICATIONS**

| Product #                   | 340621150      |
|-----------------------------|----------------|
| Type of Manufacturing       | Glued-Laminate |
| Grooved                     | Yes            |
| Product Dimensions - Height | 3/4 in         |
| Finish                      | Maple          |
| Material                    | Maple          |
| Shape                       | Rectangular    |