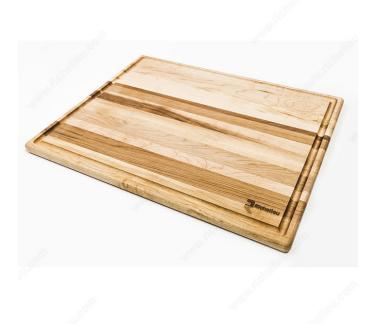

### **DESCRIPTION**

Grooved wooden cutting board for cooked meat.

#### ADVANTAGES AND BENEFITS

Board with ideal dimensions for cutting roasted meat, fruit, or vegetables. The grooves in certain models trap and prevent juices from spilling off the board. Glued-laminated timber manufacturing provides a board with consistent thickness and a smooth cutting surface. Made from Canadian hardwood. The board is treated with oil to maintain the humidity of the wood. The wood fibers absorb knife blade impact and help knives stay sharp longer. The end grain construction enables the board to stay smooth longer.

#### **TECHNICAL SPECIFICATIONS**

| Product #                   | 340621150      |
|-----------------------------|----------------|
| Type of Manufacturing       | Glued-Laminate |
| Grooved                     | Yes            |
| Product Dimensions - Height | 3/4 in         |
| Finish                      | Maple          |
| Material                    | Maple          |
| Shape                       | Rectangular    |