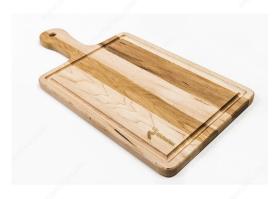

# **Richelieu Paddle Cutting Board**

Product # 342003150

#### **DESCRIPTION**

Grooved paddle cutting board for fruits and vegetables.

#### ADVANTAGES AND BENEFITS

Board with ideal dimensions for cutting roasted meat, fruit, or vegetables. The grooves in certain models trap and prevent juices from spilling off the board. Glued-laminated timber manufacturing provides a board with consistent thickness and a smooth cutting surface. Made from Canadian hardwood. The board is treated with oil to maintain the humidity of the wood. The wood fibers absorb knife blade impact and help knives stay sharp longer. The end grain construction enables the board to stay smooth longer.

### **TECHNICAL SPECIFICATIONS**

| Product #                   | 342003150      |
|-----------------------------|----------------|
| Product Dimensions - Width  | 10 in          |
| Type of Manufacturing       | Glued-Laminate |
| Grooved                     | Yes            |
| Product Dimensions - Height | 3/4 in         |
| Product Dimensions - Length | 20 in          |
| Finish                      | Maple          |
| Material                    | Maple          |
| Shape                       | Rectangular    |

# PRODUCT PHOTOS