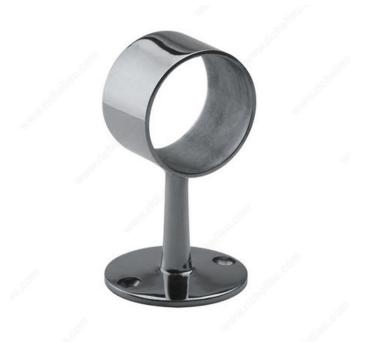

## **Cylindrical Center Bracket for Footrest**

Product # 342114140

Finish Chrome

Height

Width

Material Solid Brass

Handrail Size ø 31.75 mm (1 1/4")

#### DESCRIPTION

Note:

- Fittings are supplied with self-drilling, self-tapping hardware.
- Mount brackets to stud in wall.
- Maximum spacing between brackets is 4 feet.
- Each unit is without a clear coat.

#### **TECHNICAL SPECIFICATIONS**

| Product #                  | 342114140    |
|----------------------------|--------------|
| Handrail Type              | Round Tubing |
| Recommended Location Usage | Interior     |
| Glass Drilling             | Not Required |

### **INCLUDED PRODUCT(S)**

Note: Fittings come with self-drilling/self-tapping hardware.



# PRODUCT PHOTOS