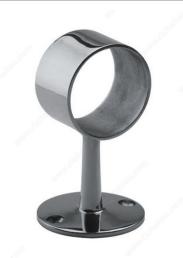

## **Cylindrical Center Bracket for Footrest**

Product # 342114140

Finish Chrome

Height

Width

Material Solid Brass

Handrail Size ø 31.75 mm (1 1/4")

#### DESCRIPTION

Note:

- Fittings are supplied with self-drilling, self-tapping hardware.
- Mount brackets to stud in wall.
- Maximum spacing between brackets is 4 feet.
- Each unit is without a clear coat.

#### **TECHNICAL SPECIFICATIONS**

| Product #                  | 342114140    |
|----------------------------|--------------|
| Handrail Type              | Round Tubing |
| Recommended Location Usage | Interior     |
| Glass Drilling             | Not Required |