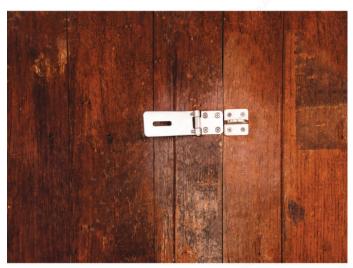

#### DESCRIPTION

**Additional safety** 

Regain your peace of mind with this light-duty hasp. Ideal for lockers, doors, chests, or anything that needs added security. For indoor or outdoor use, and available in a variety of finishes and sizes.

### **APPLICATION**

For use on cabinets, doors, and gates to be secured from the outside.