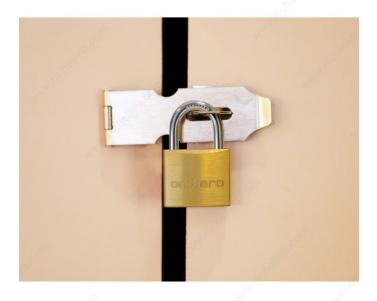

#### DESCRIPTION

**Additional safety** 

Regain your peace of mind with this light-duty hasp. Ideal for lockers, doors, chests, or anything that needs added security. For indoor or outdoor use, and available in a variety of finishes and sizes.

### **APPLICATION**

For use on cabinets, doors, and gates to be secured from the outside.