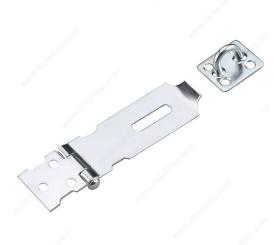

## **Light-Duty Hasps**

Product # 342XR

Finish Zinc (2G)

Strap Length 2 21/32 in\*

Plate Length 25/32 in\*

Length - Overall Dimensions 3 15/32 in\*

Width - Overall Dimensions 1 in\*

Packaging format Blister

#### DESCRIPTION

**Additional safety** 

Regain your peace of mind with this light-duty hasp. Ideal for lockers, doors, chests, or anything that needs added security. For indoor or outdoor use, and available in a variety of finishes and sizes.

#### **TECHNICAL SPECIFICATIONS**

| Product #                       | 342XR    |
|---------------------------------|----------|
| Projection - Overall Dimensions | 9/16 in* |
| Screw/Nail                      | Included |
| Material                        | Steel    |