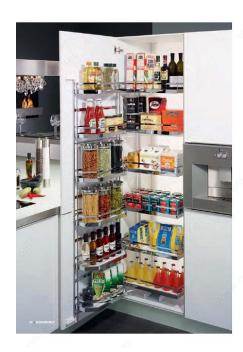

## Arena Door Baskets for Tandem Depot System

Product # 3443140150

Interior Dimensions Required - Width Min. 22 1/8 in\*

Interior Dimensions Required - Height Min. 66 7/8 in\*

Finish Maple / Chrome

Number of Baskets 6

#### DESCRIPTION

Set of Arena door baskets with a non-slip melamine surface for Tandem Depot systems.

### REQUIRED PRODUCTS

Requires the following products

Sales unit

Arena Baskets for Tandem Depot System Product # 3444140150

Frame for Tandem Depot System Product # 23442100

### **TECHNICAL SPECIFICATIONS**

| Product #                            | 3443140150                    |
|--------------------------------------|-------------------------------|
| Interior Dimensions Required - Depth | Min. 19 5/8 in*               |
| Material                             | Metal                         |
| Product Dimension - Depth            | 7 3/32 in*                    |
| Solutions                            | Wall Unit and Pantry Cabinets |
| Area of Activity                     | Food Storage, Storage         |