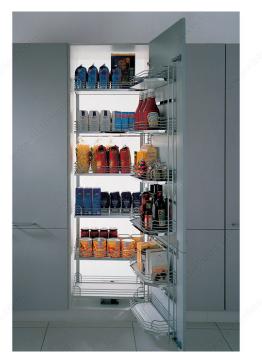

## Arena Door Baskets for Tandem Depot System

Product # 3443140150

Interior Dimensions Required - Width Min. 22 1/8 in\*

Interior Dimensions Required - Height Min. 66 7/8 in\*

Finish Maple / Chrome

Number of Baskets 6

#### DESCRIPTION

Set of Arena door baskets with a non-slip melamine surface for Tandem Depot systems.

### REQUIRED PRODUCTS

Requires the following products

Sales unit

Arena Baskets for Tandem Depot System Product # 3444140150

Frame for Tandem Depot System Product # 23442100

### **TECHNICAL SPECIFICATIONS**

| Product #                            | 3443140150                    |
|--------------------------------------|-------------------------------|
| Interior Dimensions Required - Depth | Min. 19 5/8 in*               |
| Material                             | Metal                         |
| Product Dimension - Depth            | 7 3/32 in*                    |
| Solutions                            | Wall Unit and Pantry Cabinets |
| Area of Activity                     | Food Storage, Storage         |