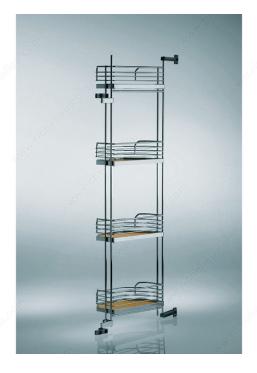

## Arena Door Baskets for Tandem Depot System

Product # 3443140150

Interior Dimensions Required - Width Min. 22 1/8 in\*

Interior Dimensions Required - Height Min. 66 7/8 in\*

Finish Maple / Chrome

Number of Baskets 6

#### DESCRIPTION

Set of Arena door baskets with a non-slip melamine surface for Tandem Depot systems.

### REQUIRED PRODUCTS

Requires the following products

Sales unit

Arena Baskets for Tandem Depot System Product # 3444140150

Frame for Tandem Depot System Product # 23442100