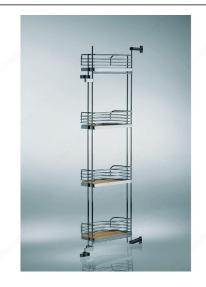

## Arena Door Baskets for Tandem Depot System

Product # 3443140150

Interior Dimensions Required - Width Min. 22 1/8 in\*

Interior Dimensions Required - Height Min. 66 7/8 in\*

Finish Maple / Chrome

Number of Baskets 6

#### DESCRIPTION

Set of Arena door baskets with a non-slip melamine surface for Tandem Depot systems.

### REQUIRED PRODUCTS

Requires the following products

Sales unit

Arena Baskets for Tandem Depot System Product # 3444140150

Frame for Tandem Depot System Product # 23442100