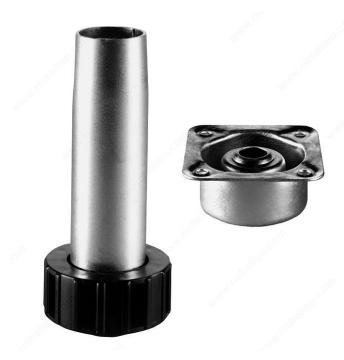

# Steel Leveler with Head - 345

**Product #** 345102G

## **DESCRIPTION**

+40 mm, -5 mm adjustment or +30 mm, +70 mm adjustment

Adjustment varies if the tube is flipped.

# **TECHNICAL SPECIFICATIONS**

| Product #                   | 345102G                |
|-----------------------------|------------------------|
| Adjustment Capacity         | +70 mm, -5 mm          |
| Height - Overall Dimensions | 3 15/16 to 6 11/16 in* |
| Load Rating                 | Max. 785 lb*           |
| Material                    | ABS, Zamak, Metal      |
| Finish                      | Zinc                   |