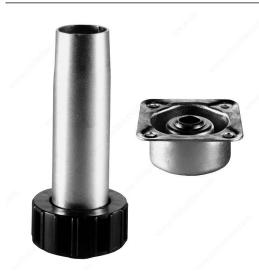

# Steel Leveler with Head - 345

**Product #** 345102G

## **DESCRIPTION**

+40 mm, -5 mm adjustment or +30 mm, +70 mm adjustment

Adjustment varies if the tube is flipped.

# **TECHNICAL SPECIFICATIONS**

| Product #                   | 345102G                |
|-----------------------------|------------------------|
| Adjustment Capacity         | +70 mm, -5 mm          |
| Height - Overall Dimensions | 3 15/16 to 6 11/16 in* |
| Load Rating                 | Max. 785 lb*           |
| Material                    | ABS, Zamak, Metal      |
| Finish                      | Zinc                   |