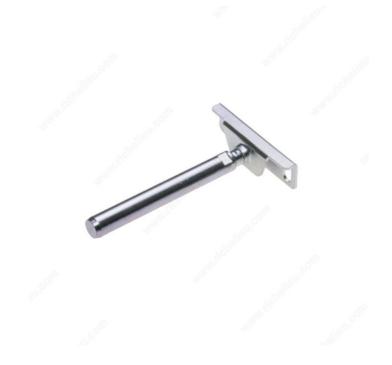

### DESCRIPTION

Concealed shelf support, for concealed mounting of shelves.

### **ADVANTAGES AND BENEFITS**

- Mounting is hidden inside the shelf - Height and incline are adjustable - 12 mm diameter

#### **TECHNICAL SPECIFICATIONS**

| Product #                    | 3460452G            |
|------------------------------|---------------------|
| Material                     | Steel               |
| Color/Finish                 | Zinc                |
| Maximum shelf depth          | 7 7/8 to 11 3/4 in* |
| Wood Thickness               | Min. 3/4 in*        |
| Standards and Certifications | RoHS                |

#### IMPORTANT INFORMATION

Maximum distance between supports: 700 mm (27-1/2 in) 3 mm vertical adjustment possible (oblong hole). If screw is placed in the center of the shelf, 1.5 mm vertical adjustment is possible in each direction (up and down). Incline setting: 10 degrees..