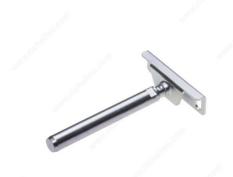

### DESCRIPTION

Concealed shelf support, for concealed mounting of shelves.

### **ADVANTAGES AND BENEFITS**

- Mounting is hidden inside the shelf - Height and incline are adjustable - 12 mm diameter

#### **TECHNICAL SPECIFICATIONS**

| Product #                    | 3460452G            |
|------------------------------|---------------------|
| Material                     | Steel               |
| Color/Finish                 | Zinc                |
| Maximum shelf depth          | 7 7/8 to 11 3/4 in* |
| Wood Thickness               | Min. 3/4 in*        |
| Standards and Certifications | RoHS                |

#### IMPORTANT INFORMATION

Maximum distance between supports: 700 mm (27-1/2 in) 3 mm vertical adjustment possible (oblong hole). If screw is placed in the center of the shelf, 1.5 mm vertical adjustment is possible in each direction (up and down). Incline setting: 10 degrees..