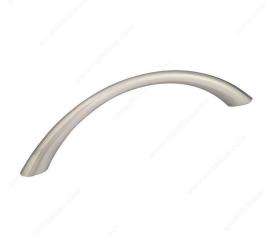

# Modern Metal Pull - 3511

Product # 3511195

Center to Center 3 25/32 in\*

Finish Brushed Nickel

Length - Overall Dimensions 4 1/2 in\*

Screw/Nail 8/32 (Not Included)

Packaging format Per unit

### DESCRIPTION

A modern bow pull by Richelieu with elegant flared ends. Easy to install to upgrade your furniture or cabinets.

## **TECHNICAL SPECIFICATIONS**

| Product #                       | 3511195                |
|---------------------------------|------------------------|
| Pulls and Knobs Style           | Modern                 |
| Material                        | Zamak                  |
| Width - Overall Dimensions      | 13/32 in*              |
| Color Group                     | Gray and Chrome Group  |
| Model                           | Urban                  |
| Finish Number                   | 195                    |
| Suggested Price                 | From \$5.00 to \$10.00 |
| Projection - Overall Dimensions | 1 3/32 in*             |