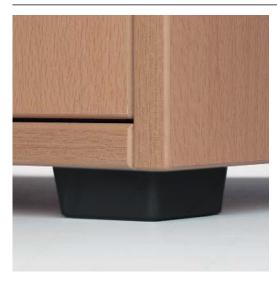

## **Decorative ABS Leg - 352**

**Product #** 35216090

### **DESCRIPTION**

Choose a durable, robust, and lightweight material such as ABS.

## **TECHNICAL SPECIFICATIONS**

| Product #             | 35216090      |
|-----------------------|---------------|
| Height                | 15/16 in*     |
| Leg Dimension         | 60 mm x 26 mm |
| Base Dimension        | 60 mm x 26 mm |
| Material              | ABS           |
| Finish                | Black         |
| Load Capacity per Leg | 882 lb*       |