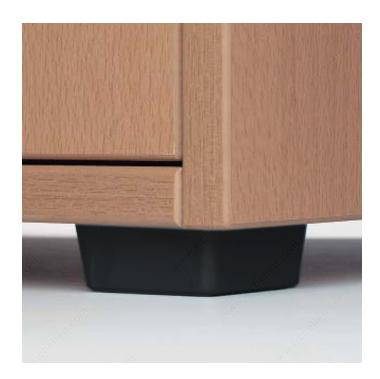

## **Decorative ABS Leg - 352**

**Product #** 35216090

### **DESCRIPTION**

Choose a durable, robust, and lightweight material such as ABS.

## **TECHNICAL SPECIFICATIONS**

| Product #             | 35216090      |
|-----------------------|---------------|
| Height                | 15/16 in*     |
| Leg Dimension         | 60 mm x 26 mm |
| Base Dimension        | 60 mm x 26 mm |
| Material              | ABS           |
| Finish                | Black         |
| Load Capacity per Leg | 882 lb*       |