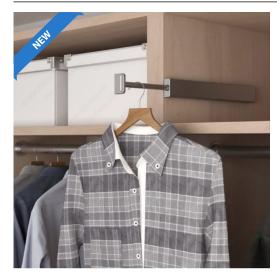

# DESCRIPTION

Richelieu offers these elegant closet pull-outs for belts, ties, scarves or valet rods.

Available in four trendy finishes: Polished Chrome, Matt Nickel, Matt Black and Satin Brass.

### **ADVANTAGES AND BENEFITS**

These closet pull-out accessories offer easy access to a wide selection of ties, belts, and scarves. A retractable valet rod is also available to conveniently hang and display selected clothes. Features: - Sleek design that will blend into any décor - Reversible for left- or right-hand installation - Can be installed on solid wood panels using regular wood screws or with the pre-drilled 32 mm system panels using Euro Screws (both screw types included) - Available in four trendy finishes