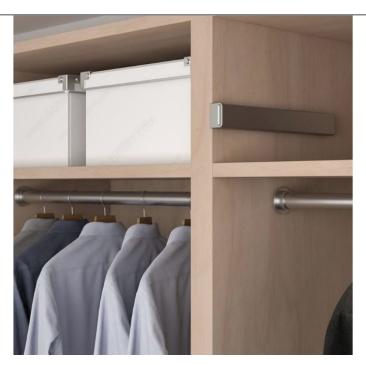

# DESCRIPTION

Richelieu offers these elegant closet pull-outs for belts, ties, scarves or valet rods.

Available in four trendy finishes: Polished Chrome, Matt Nickel, Matt Black and Satin Brass.

### **ADVANTAGES AND BENEFITS**

These closet pull-out accessories offer easy access to a wide selection of ties, belts, and scarves. A retractable valet rod is also available to conveniently hang and display selected clothes. Features: - Sleek design that will blend into any décor - Reversible for left- or right-hand installation - Can be installed on solid wood panels using regular wood screws or with the pre-drilled 32 mm system panels using Euro Screws (both screw types included) - Available in four trendy finishes