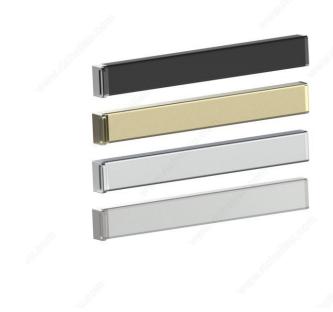

# DESCRIPTION

Richelieu offers these elegant closet pull-outs for belts, ties, scarves or valet rods.

Available in four trendy finishes: Polished Chrome, Matt Nickel, Matt Black and Satin Brass.

# **PRODUCT PHOTOS**