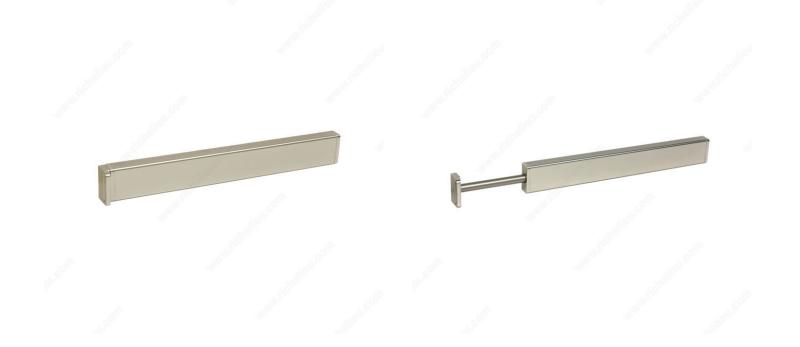

# Richelieu Design-R Valet Rod

**Product #** 3531184

Product Dimensions - Depth 13 3/4 in

Finish Matte Nickel

# **TECHNICAL SPECIFICATIONS**

| Product #                   | 3531184         |
|-----------------------------|-----------------|
| Application                 | Clothes Hanging |
| Product Type                | Valet Rod       |
| Collection                  | Design-R        |
| Product Dimensions - Width  | 1 3/16 in       |
| Product Dimensions - Height | 1 3/4 in        |
| Material                    | Aluminum        |
| Type of Cabinet             | Closet          |