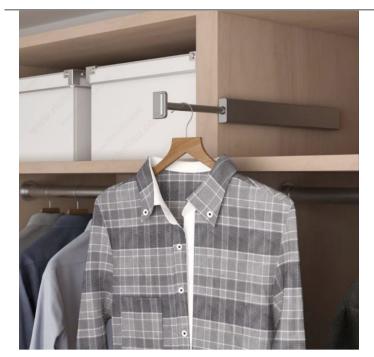

# DESCRIPTION

Richelieu offers these elegant closet pull-outs for belts, ties, scarves or valet rods.

Available in four trendy finishes: Polished Chrome, Matt Nickel, Matt Black and Satin Brass.

### **ADVANTAGES AND BENEFITS**

These closet pull-out accessories offer easy access to a wide selection of ties, belts, and scarves. A retractable valet rod is also available to conveniently hang and display selected clothes. Features: - Sleek design that will blend into any décor - Reversible for left- or right-hand installation - Can be installed on solid wood panels using regular wood screws or with the pre-drilled 32 mm system panels using Euro Screws (both screw types included) - Available in four trendy finishes